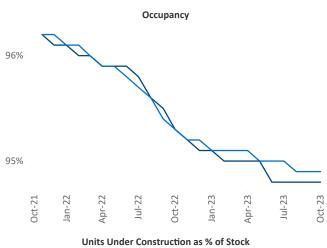

## Portland October 2023

**Portland** is the **29th** largest multifamily market with **179,124** completed units and **44,942** units in development, **14,222** of which have already broken ground.

New lease asking **rents** are at \$1,728, down -3.5% ▼ from the previous year placing Portland at 117th overall in year-over-year rent growth.

Multifamily housing **demand** has been positive with **2,695** ▲ net units absorbed over the past twelve months. This is down **-982** ▼ units from the previous year's gain of **3,677** ▲ absorbed units.