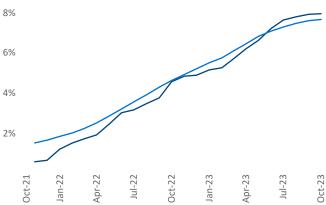

## Portland October 2023

**Portland** is the **29th** largest multifamily market with **179,124** completed units and **44,942** units in development, **14,222** of which have already broken ground.

New lease asking **rents** are at \$1,728, down -3.5% ▼ from the previous year placing Portland at 117th overall in year-over-year rent growth.

Multifamily housing **demand** has been positive with **2,695** ▲ net units absorbed over the past twelve months. This is down **-982** ▼ units from the previous year's gain of **3,677** ▲ absorbed units.