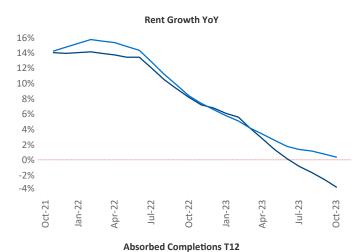

## Portland October 2023

**Portland** is the **29th** largest multifamily market with **179,124** completed units and **44,942** units in development, **14,222** of which have already broken ground.

New lease asking **rents** are at \$1,728, down -3.5% ▼ from the previous year placing Portland at 117th overall in year-over-year rent growth.

Multifamily housing **demand** has been positive with **2,695** ▲ net units absorbed over the past twelve months. This is down **-982** ▼ units from the previous year's gain of **3,677** ▲ absorbed units.