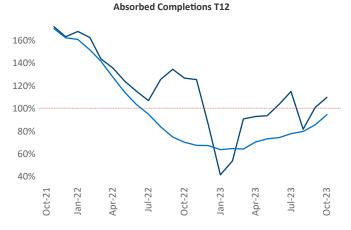

New lease asking **rents** are at \$1,728, up 2.1% ▲ from the previous year placing Philadelphia at 57th overall in year-over-year rent growth.

Multifamily housing **demand** has been positive with **4,877** ▲ net units absorbed over the past twelve months. This is up **1,000** ▲ units from the previous year's gain of **3,877** ▲ absorbed units.