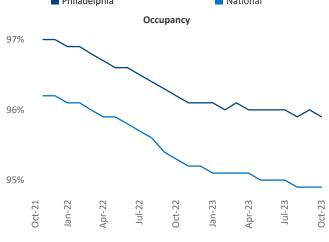

New lease asking **rents** are at \$1,728, up 2.1% ▲ from the previous year placing Philadelphia at 57th overall in year-over-year rent growth.

Multifamily housing **demand** has been positive with **4,877** ▲ net units absorbed over the past twelve months. This is up **1,000** ▲ units from the previous year's gain of **3,877** ▲ absorbed units.

**Employment** in Philadelphia has grown by **2.6%** ▲ over the past 12 months, while hourly wages have risen by **2.1%** ▲ YoY to **\$34.27** according to the *Bureau of Labor Statistics*.