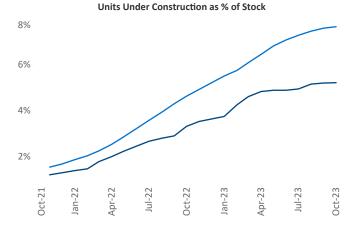

Contacts

Jeff Adler Vice President Jeff.Adler@yardi.com Razvan Cimpean SEO Engineer Razvan-I.Cimpean@yardi.com Philadelphia October 2023

**Philadelphia** is the **8th** largest multifamily market with **356,339** completed units and **92,295** units in development, **18,595** of which have already broken ground.