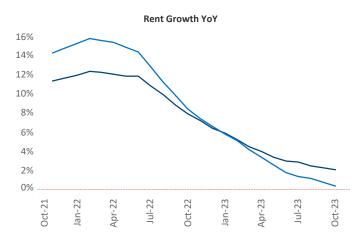

New lease asking **rents** are at \$1,728, up 2.1% ▲ from the previous year placing Philadelphia at 57th overall in year-over-year rent growth.

Multifamily housing **demand** has been positive with **4,877** ▲ net units absorbed over the past twelve months. This is up **1,000** ▲ units from the previous year's gain of **3,877** ▲ absorbed units.