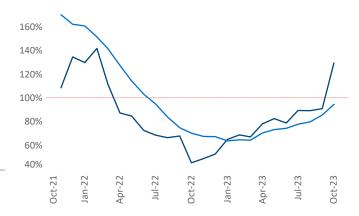

Multifamily housing **demand** has been positive with **3,744** ▲ net units absorbed over the past twelve months. This is up **2,134** ▲ units from the previous year's gain of **1,610** ▲ absorbed units.