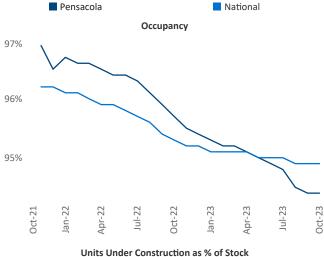

Wewahiichka

**Pensacola** is the **84th** largest multifamily market with **41,666** completed units and **20,158** units in development, **5,835** of which have already broken ground.

New lease asking **rents** are at **\$1,566**, down **-1.1% ▼** from the previous year placing Pensacola at **98th** overall in year-over-year rent growth.