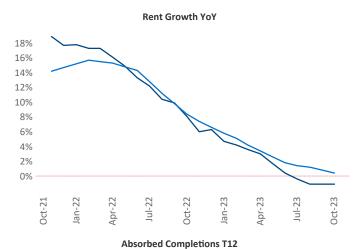

Wewahiichka

**Pensacola** is the **84th** largest multifamily market with **41,666** completed units and **20,158** units in development, **5,835** of which have already broken ground.

New lease asking **rents** are at **\$1,566**, down **-1.1% ▼** from the previous year placing Pensacola at **98th** overall in year-over-year rent growth.

Multifamily housing **demand** has been positive with **3,744** ▲ net units absorbed over the past twelve months. This is up **2,134** ▲ units from the previous year's gain of **1,610** ▲ absorbed units.