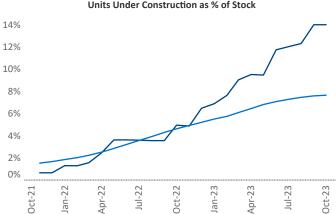

Wewahiichka

**Pensacola** is the **84th** largest multifamily market with **41,666** completed units and **20,158** units in development, **5,835** of which have already broken ground.

New lease asking **rents** are at **\$1,566**, down **-1.1% ▼** from the previous year placing Pensacola at **98th** overall in year-over-year rent growth.