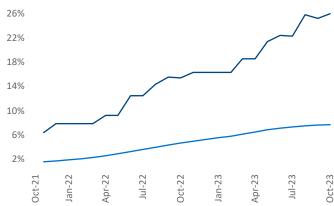

Multifamily housing demand has been positive with **1,150** ▲ net units absorbed over the past twelve months. This is up 915 ▲ units from the previous year's gain of **235** ▲ absorbed units.

**Employment** in Montana has grown by **1.6%** ▲ over the past 12 months, while hourly wages have risen by 8.6% ▲ YoY to \$31.40 according to the Bureau of Labor Statistics.