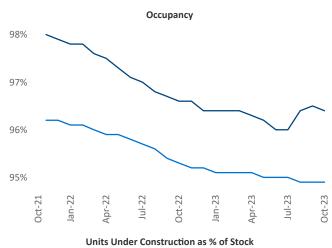

## Montana October 2023

Montana is the 115th largest multifamily market with 17,754 completed units and 13,231 units in development, 4,607 of which have already broken ground.

New lease asking **rents** are at \$1,448, up 1.6% ▲ from the previous year placing Montana at 62nd overall in year-over-year rent growth.

Multifamily housing demand has been positive with **1,150** ▲ net units absorbed over the past twelve months. This is up 915 ▲ units from the previous year's gain of **235** ▲ absorbed units.

**Employment** in Montana has grown by **1.6%** ▲ over the past 12 months, while hourly wages have risen by 8.6% ▲ YoY to \$31.40 according to the Bureau of Labor Statistics.