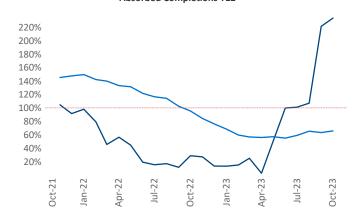

## Montana October 2023

Montana is the 115th largest multifamily market with 17,754 completed units and 13,231 units in development, 4,607 of which have already broken ground.

New lease asking **rents** are at \$1,448, up 1.6% ▲ from the previous year placing Montana at 62nd overall in year-over-year rent growth.

Multifamily housing demand has been positive with **1,150** ▲ net units absorbed over the past twelve months. This is up 915 ▲ units from the previous year's gain of **235** ▲ absorbed units.

**Employment** in Montana has grown by **1.6%** ▲ over the past 12 months, while hourly wages have risen by 8.6% ▲ YoY to \$31.40 according to the Bureau of Labor Statistics.