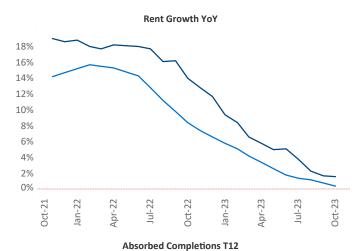

## Montana October 2023

Montana is the 115th largest multifamily market with 17,754 completed units and 13,231 units in development, 4,607 of which have already broken ground.

New lease asking **rents** are at \$1,448, up 1.6% ▲ from the previous year placing Montana at 62nd overall in year-over-year rent growth.

Multifamily housing demand has been positive with **1,150** ▲ net units absorbed over the past twelve months. This is up 915 ▲ units from the previous year's gain of **235** ▲ absorbed units.

**Employment** in Montana has grown by **1.6%** ▲ over the past 12 months, while hourly wages have risen by 8.6% ▲ YoY to \$31.40 according to the Bureau of Labor Statistics.