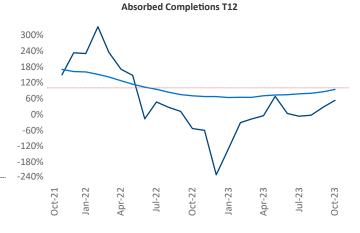

New lease asking **rents** are at \$1,193, up 4.1% ▲ from the previous year placing Mobile at 22nd overall in year-over-year rent growth.

Multifamily housing **demand** has been positive with **253** ▲ net units absorbed over the past twelve months. This is up **394** ▲ units from the previous year's loss of **-141** ▼ absorbed units.