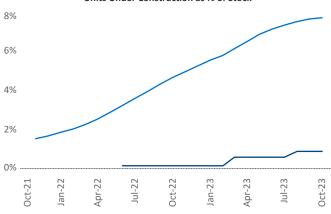

© 2023 Mapbox © OpenStreetMap

Contacts

Jeff Adler Vice President <u>Jeff.Adler@yardi.com</u> Razvan Cimpean SEO Engineer Razvan-I.Cimpean@yardi.com Mobile October 2023

**Mobile** is the **94th** largest multifamily market with **33,454** completed units and **3,533** units in development, **300** of which have already broken ground.