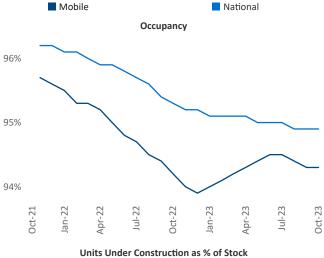

er Vice President <u>Jeff.Adler@yardi.com</u> Razvan Cimpean SEO Engineer Razvan-I.Cimpean@yardi.com Mobile October 2023



**Mobile** is the **94th** largest multifamily market with **33,454** completed units and **3,533** units in development, **300** of which have already broken ground.

New lease asking **rents** are at \$1,193, up 4.1% ▲ from the previous year placing Mobile at 22nd overall in year-over-year rent growth.

Multifamily housing **demand** has been positive with **253** ▲ net units absorbed over the past twelve months. This is up **394** ▲ units from the previous year's loss of **-141** ▼ absorbed units.

Employment in Mobile has grown by 2.0% ▲ over the past 12 months, while hourly wages have risen by 2.0% ▲ YoY to \$28.02 according to the *Bureau of Labor Statistics*.









## **DISCLAIMER**

ALTHOUGH EVERY EFFORT IS MADE TO ENSURE THE ACCURACY, TIMELINESS AND COMPLETENESS OF THE INFORMATION PROVIDED IN THIS PUBLICATION, THE INFORMATION IS PROVIDED "AS IS" AND YARDI MATRIX DOES NOT GUARANTEE, WARRANT, REPRESENT OR UNDERTAKE THAT THE INFORMATION PROVIDED IS CORRECT, ACCURATE, CURRENT OR COMPLETE. YARDI MATRIX IS NOT LIABLE FOR ANY LOSS, CLAIM, OR DEMAND ARISING DIRECTLY OR INDIRECTLY FROM ANY USE OR RELIANCE UPON THE INFORMATION CONTAINED HEREIN.

## **COPYRIGHT NOTICE**

This document, publication and/or presentation (collectively, 'document') is protected by copyright, trademark and other intellectual property laws. Use of this document is subject to the terms and conditions of Yardi Systems, Inc. dba Yardi Matrix's Terms of Use <a href="http://www.y