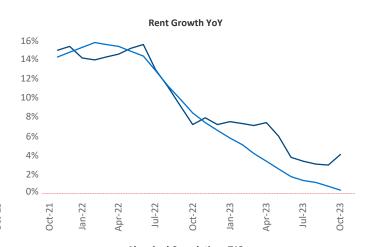

New lease asking **rents** are at \$1,193, up 4.1% ▲ from the previous year placing Mobile at 22nd overall in year-over-year rent growth.

Multifamily housing **demand** has been positive with **253** ▲ net units absorbed over the past twelve months. This is up **394** ▲ units from the previous year's loss of **-141** ▼ absorbed units.