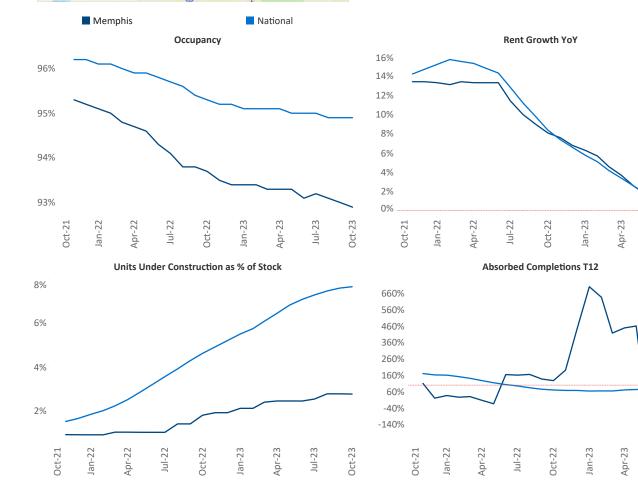

New Albar

1

Oakl

Oxford

Memphis October 2023

Memphis is the 47th largest multifamily market with 103,979 completed units and 19,907 units in development, 2,896 of which have already broken ground.

New lease asking **rents** are at **\$1,171**, up **1.5%** ▲ from the previous year placing Memphis at **65th** overall in year-over-year rent growth.

Multifamily housing **demand** has been negative with -319 ▼ net units absorbed over the past twelve months. This is down -1,996 ▼ units from the previous year's gain of 1,677 ▲ absorbed units.

**Employment** in Memphis has shrunk by -0.1% ▼ over the past 12 months, while hourly wages have risen by 3.4% ▲ YoY to **\$29.22** according to the *Bureau of Labor Statistics*.