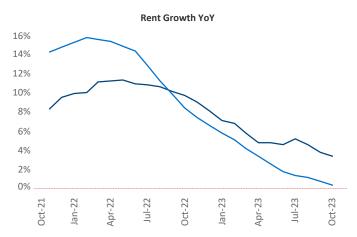

New lease asking **rents** are at \$981, up 3.4% ▲ from the previous year placing McAllen at 32nd overall in year-over-year rent growth.

Multifamily housing **demand** has been negative with -167 ▼ net units absorbed over the past twelve months. This is down -222 ▼ units from the previous year's gain of 55 ▲ absorbed units.