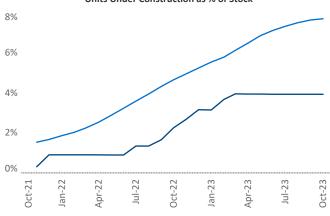

Contacts

Jeff Adler Vice President Jeff.Adler@yardi.com Razvan Cimpean SEO Engineer Razvan-I.Cimpean@yardi.com McAllen October 2023

McAllen is the 101st largest multifamily market with 28,884 completed units and 7,982 units in development, 1,131 of which have already broken ground.