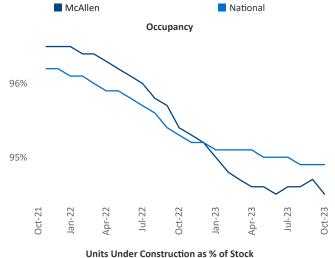

New lease asking **rents** are at \$981, up 3.4% ▲ from the previous year placing McAllen at 32nd overall in year-over-year rent growth.

Multifamily housing **demand** has been negative with -167 ▼ net units absorbed over the past twelve months. This is down -222 ▼ units from the previous year's gain of 55 ▲ absorbed units.