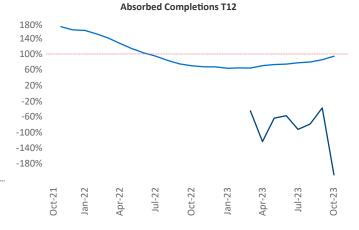

New lease asking **rents** are at \$981, up 3.4% ▲ from the previous year placing McAllen at 32nd overall in year-over-year rent growth.

Multifamily housing **demand** has been negative with -167 ▼ net units absorbed over the past twelve months. This is down -222 ▼ units from the previous year's gain of 55 ▲ absorbed units.