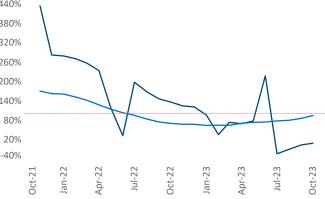

Multifamily housing **demand** has been positive with 27 net units absorbed over the past twelve months. This is down -302 V units from the previous year's gain of 329 absorbed units.

**Employment** in Lubbock has grown by **2.3%** • over the past 12 months, while hourly wages have fallen by -7.3% VOY to **\$21.22** according to the Bureau of Labor Statistics.