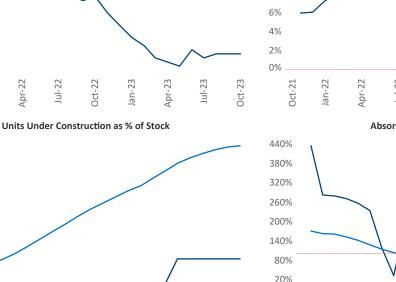

Lubbock is the 110th largest multifamily market with 21,428 completed units and 2,443 units in development, 485 of which have already broken ground.

New lease asking **rents** are at **\$907**, up **0.4%** A from the previous year placing Lubbock at 84th overall in year-over-year rent growth.