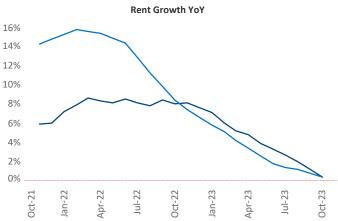

Lubbock is the 110th largest multifamily market with 21,428 completed units and 2,443 units in development, 485 of which have already broken ground.

New lease asking **rents** are at **\$907**, up **0.4%** A from the previous year placing Lubbock at 84th overall in year-over-year rent growth.