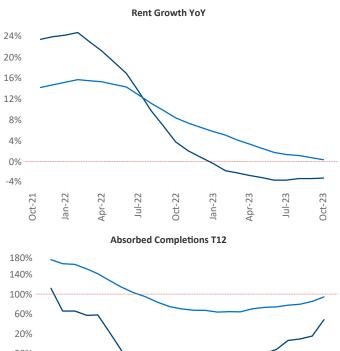

New lease asking **rents** are at **\$1,460**, down -**3.1%** ▼ from the previous year placing Las Vegas at **113th** overall in year-over-year rent growth.

Multifamily housing **demand** has been positive with **1,168**▲ net units absorbed over the past twelve months. This is up **4,173**▲ units from the previous year's loss of **-3,005** ▼ absorbed units.