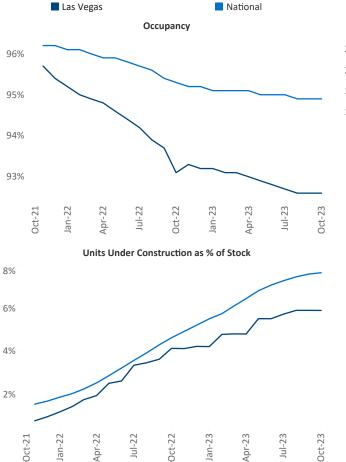

ation Area

Dolan Springs

Kingma

Jeff Adler Razvan Cimpean Vice President SEO Engineer Jeff.Adler@yardi.com Las Vegas October 2023

Las Vegas is the 28th largest multifamily market with182,753 completed units and 33,909 units in development,10,786 of which have already broken ground.

New lease asking **rents** are at **\$1,460**, down -**3.1%** ▼ from the previous year placing Las Vegas at **113th** overall in year-over-year rent growth.

Multifamily housing **demand** has been positive with **1,168**▲ net units absorbed over the past twelve months. This is up **4,173**▲ units from the previous year's loss of **-3,005** ▼ absorbed units.