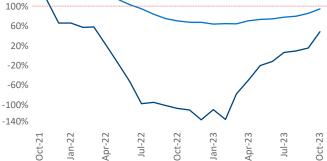

New lease asking **rents** are at **\$1,460**, down -**3.1%** ▼ from the previous year placing Las Vegas at **113th** overall in year-over-year rent growth.

Multifamily housing **demand** has been positive with **1,168**▲ net units absorbed over the past twelve months. This is up **4,173**▲ units from the previous year's loss of **-3,005** ▼ absorbed units.