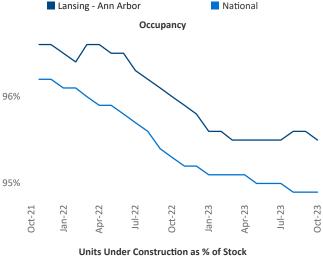

## Lansing - Ann Arbor October 2023

Lansing - Ann Arbor is the 45th largest multifamily market with 105,753 completed units and 15,921 units in development, 2,210 of which have already broken ground.

New lease asking **rents** are at \$1,203, up 1.8% ▲ from the previous year placing Lansing - Ann Arbor at 59th overall in year-over-year rent growth.

Multifamily housing demand has been positive with 750 A net units absorbed over the past twelve months. This is up **1,021** ▲ units from the previous year's loss of **-271** ▼ absorbed units.

Employment in Lansing - Ann Arbor has grown by 1.8% ▲ over the past 12 months, while hourly wages have risen by 2.3% ▲ YoY to \$30.29 according to the Bureau of Labor Statistics.