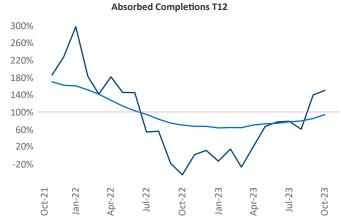

Multifamily housing demand has been positive with 750 A net units absorbed over the past twelve months. This is up **1,021** ▲ units from the previous year's loss of **-271** ▼ absorbed units.

Employment in Lansing - Ann Arbor has grown by 1.8% ▲ over the past 12 months, while hourly wages have risen by 2.3% ▲ YoY to \$30.29 according to the Bureau of Labor Statistics.