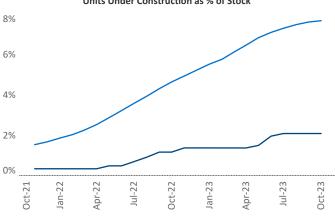

## Lansing - Ann Arbor October 2023

Lansing - Ann Arbor is the 45th largest multifamily market with 105,753 completed units and 15,921 units in development, 2,210 of which have already broken ground.

New lease asking **rents** are at \$1,203, up 1.8% ▲ from the previous year placing Lansing - Ann Arbor at 59th overall in year-over-year rent growth.