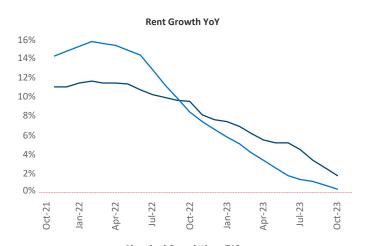

## Lansing - Ann Arbor October 2023

Lansing - Ann Arbor is the 45th largest multifamily market with 105,753 completed units and 15,921 units in development, 2,210 of which have already broken ground.

New lease asking **rents** are at \$1,203, up 1.8% ▲ from the previous year placing Lansing - Ann Arbor at 59th overall in year-over-year rent growth.