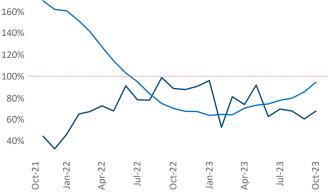

## Contacts

Jeff Adler

Vice President

Hytop

Scottsb

Gads

Razvan Cimpean SEO Engineer Jeff.Adler@yardi.com Razvan-I.Cimpean@yardi.com Huntsville October 2023

Huntsville is the 83rd largest multifamily market with 42,619 completed units and 16,905 units in development, 8,727 of which have already broken ground.

New lease asking **rents** are at **\$1,161**, up **1.2%** from the previous year placing Huntsville at 69th overall in year-over-year rent growth.

Multifamily housing demand has been positive with **2,381** A net units absorbed over the past twelve months. This is up **537** ▲ units from the previous year's gain of 1,844 A absorbed units.