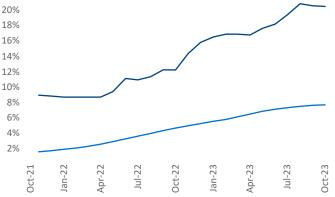

## Contacts

Jeff Adler

Vice President

Hytop

Scottsb

Gads

Razvan Cimpean SEO Engineer Jeff.Adler@yardi.com Razvan-I.Cimpean@yardi.com Huntsville October 2023

Huntsville is the 83rd largest multifamily market with 42,619 completed units and 16,905 units in development, 8,727 of which have already broken ground.