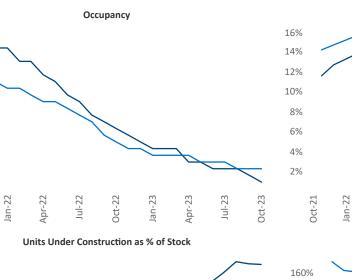

## Contacts

Jeff Adler

Vice President

Hytop

Scottsb

Gads

Razvan Cimpean SEO Engineer Jeff.Adler@yardi.com Razvan-I.Cimpean@yardi.com Huntsville October 2023

Huntsville is the 83rd largest multifamily market with 42,619 completed units and 16,905 units in development, 8,727 of which have already broken ground.

New lease asking **rents** are at **\$1,161**, up **1.2%** from the previous year placing Huntsville at 69th overall in year-over-year rent growth.

Multifamily housing demand has been positive with **2,381** A net units absorbed over the past twelve months. This is up **537** ▲ units from the previous year's gain of 1,844 A absorbed units.