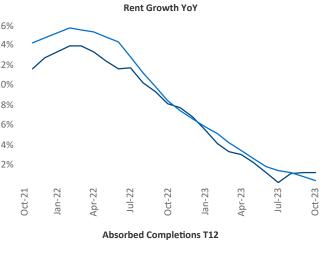

New lease asking **rents** are at **\$1,161**, up **1.2%** from the previous year placing Huntsville at 69th overall in year-over-year rent growth.

Multifamily housing demand has been positive with **2,381** A net units absorbed over the past twelve months. This is up **537** ▲ units from the previous year's gain of 1,844 A absorbed units.