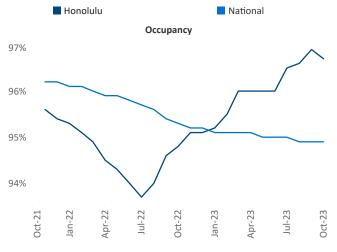

New lease asking **rents** are at **\$2,519**, up **4.7%** ▲ from the previous year placing Honolulu at **19th** overall in year-over-year rent growth.

Multifamily housing **demand** has been positive with **794** ▲ net units absorbed over the past twelve months. This is up **437** ▲ units from the previous year's gain of **357** ▲ absorbed units.