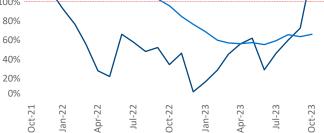

New lease asking **rents** are at **\$2,519**, up **4.7%** ▲ from the previous year placing Honolulu at **19th** overall in year-over-year rent growth.

Multifamily housing **demand** has been positive with **794** ▲ net units absorbed over the past twelve months. This is up **437** ▲ units from the previous year's gain of **357** ▲ absorbed units.