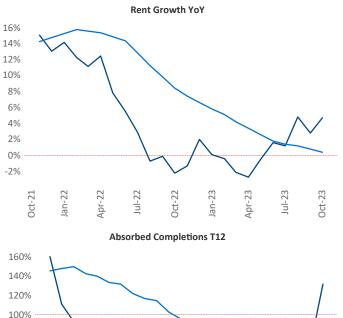

New lease asking **rents** are at **\$2,519**, up **4.7%** ▲ from the previous year placing Honolulu at **19th** overall in year-over-year rent growth.

Multifamily housing **demand** has been positive with **794** ▲ net units absorbed over the past twelve months. This is up **437** ▲ units from the previous year's gain of **357** ▲ absorbed units.