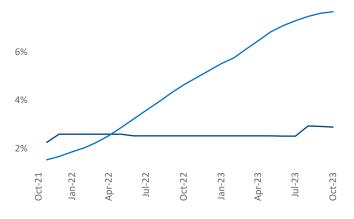

New lease asking **rents** are at **\$2,519**, up **4.7%** ▲ from the previous year placing Honolulu at **19th** overall in year-over-year rent growth.

Multifamily housing **demand** has been positive with **794** ▲ net units absorbed over the past twelve months. This is up **437** ▲ units from the previous year's gain of **357** ▲ absorbed units.