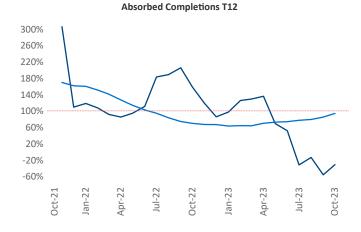

Multifamily housing **demand** has been negative with -216 ▼ net units absorbed over the past twelve months. This is down -762 ▼ units from the previous year's gain of 546 ▲ absorbed units.

Employment in Harrisburg has grown by 2.6% ▲ over the past 12 months, while hourly wages have risen by 3.2% ▲ YoY to \$29.33 according to the *Bureau of Labor Statistics*.