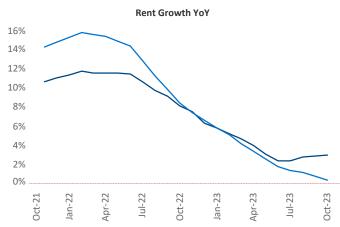

**Harrisburg** is the **66th** largest multifamily market with **57,237** completed units and **16,237** units in development, **3,111** of which have already broken ground.

New lease asking **rents** are at \$1,383, up 3.0% ▲ from the previous year placing Harrisburg at 39th overall in year-over-year rent growth.