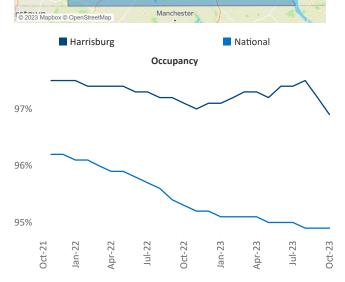

**Harrisburg** is the **66th** largest multifamily market with **57,237** completed units and **16,237** units in development, **3,111** of which have already broken ground.

New lease asking **rents** are at \$1,383, up 3.0% ▲ from the previous year placing Harrisburg at 39th overall in year-over-year rent growth.

Multifamily housing **demand** has been negative with -216 ▼ net units absorbed over the past twelve months. This is down -762 ▼ units from the previous year's gain of 546 ▲ absorbed units.

Employment in Harrisburg has grown by 2.6% ▲ over the past 12 months, while hourly wages have risen by 3.2% ▲ YoY to \$29.33 according to the *Bureau of Labor Statistics*.