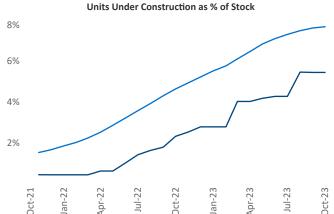

**Harrisburg** is the **66th** largest multifamily market with **57,237** completed units and **16,237** units in development, **3,111** of which have already broken ground.

New lease asking **rents** are at \$1,383, up 3.0% ▲ from the previous year placing Harrisburg at 39th overall in year-over-year rent growth.