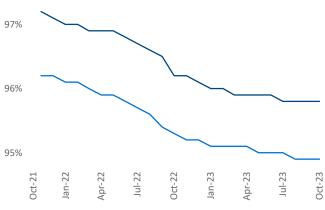

O Engineer Razvan-I.Cimpean@yardi.com Grand Rapids October 2023

**Grand Rapids** is the **57th** largest multifamily market with **74,206** completed units and **15,149** units in development, **3,991** of which have already broken ground.

New lease asking **rents** are at **\$1,274**, up **2.2%** ▲ from the previous year placing Grand Rapids at **56th** overall in year-over-year rent growth.

Multifamily housing **demand** has been positive with **612** ▲ net units absorbed over the past twelve months. This is down **-1,203** ▼ units from the previous year's gain of **1,815** ▲ absorbed units.

**Employment** in Grand Rapids has grown by **1.7%** ▲ over the past 12 months, while hourly wages have risen by **0.5%** ▲ YoY to **\$30.21** according to the *Bureau of Labor Statistics*.







Units Under Construction as % of Stock







## **DISCLAIMER**

ALTHOUGH EVERY EFFORT IS MADE TO ENSURE THE ACCURACY, TIMELINESS AND COMPLETENESS OF THE INFORMATION PROVIDED IN THIS PUBLICATION, THE INFORMATION IS PROVIDED "AS IS" AND YARDI MATRIX DOES NOT GUARANTEE, WARRANT, REPRESENT OR UNDERTAKE THAT THE INFORMATION PROVIDED IS CORRECT, ACCURATE, CURRENT OR COMPLETE. YARDI MATRIX IS NOT LIABLE FOR ANY LOSS, CLAIM, OR DEMAND ARISING DIRECTLY OR INDIRECTLY FROM ANY USE OR RELIANCE UPON THE INFORMATION CONTAINED HEREIN.

## **COPYRIGHT NOTICE**

This document, publication and/or presentation (collectively, 'document') is protected by copyright, trademark and other intellectual property laws. Use of this document is subject to the terms and conditions of Yardi Systems, Inc. dba Yardi Mat