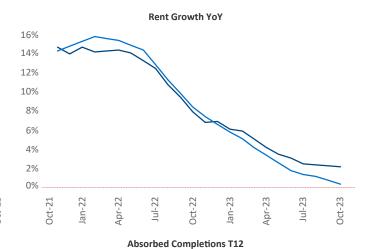

New lease asking **rents** are at **\$1,274**, up **2.2%** ▲ from the previous year placing Grand Rapids at **56th** overall in year-over-year rent growth.

Multifamily housing **demand** has been positive with **612** ▲ net units absorbed over the past twelve months. This is down **-1,203** ▼ units from the previous year's gain of **1,815** ▲ absorbed units.