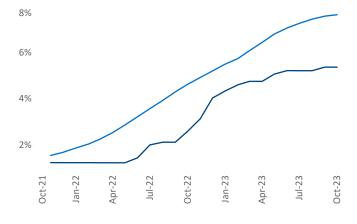

**Employment** in Grand Rapids has grown by **1.7%** ▲ over the past 12 months, while hourly wages have risen by **0.5%** ▲ YoY to **\$30.21** according to the *Bureau of Labor Statistics*.

Units Under Construction as % of Stock