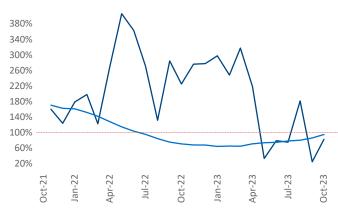

**Employment** in Grand Rapids has grown by **1.7%** ▲ over the past 12 months, while hourly wages have risen by **0.5%** ▲ YoY to **\$30.21** according to the *Bureau of Labor Statistics*.

Units Under Construction as % of Stock