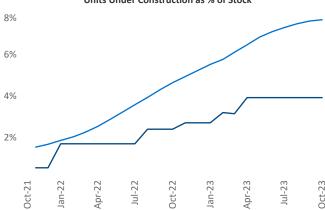

ident <u>Jeff.Adler@yardi.com</u>

Celina

Razvan Cimpean SEO Engineer Razvan-I.Cimpean@yardi.com Fort Wayne October 2023



Fort Wayne is the 105th largest multifamily market with 26,884 completed units and 4,623 units in development, 1,053 of which have already broken ground.

New lease asking **rents** are at \$1,028, up 2.9% ▲ from the previous year placing Fort Wayne at 42nd overall in year-over-year rent growth.

Multifamily housing **demand** has been negative with **-16** ▼ net units absorbed over the past twelve months. This is up **117** ▲ units from the previous year's loss of **-133** ▼ absorbed units.

Employment in Fort Wayne has grown by 1.8% ▲ over the past 12 months, while hourly wages have risen by 2.1% ▲ YoY to \$30.52 according to the *Bureau of Labor Statistics*.









## **DISCLAIMER**

ALTHOUGH EVERY EFFORT IS MADE TO ENSURE THE ACCURACY, TIMELINESS AND COMPLETENESS OF THE INFORMATION PROVIDED IN THIS PUBLICATION, THE INFORMATION IS PROVIDED "AS IS" AND YARDI MATRIX DOES NOT GUARANTEE, WARRANT, REPRESENT OR UNDERTAKE THAT THE INFORMATION PROVIDED IS CORRECT, ACCURATE, CURRENT OR COMPLETE. YARDI MATRIX IS NOT LIABLE FOR ANY LOSS, CLAIM, OR DEMAND ARISING DIRECTLY OR INDIRECTLY FROM ANY USE OR RELIANCE UPON THE INFORMATION CONTAINED HEREIN.

## **COPYRIGHT NOTICE**

This document, publication and/or presentation (collectively, 'document') is protected by copyright, trademark and other intellectual property laws. Use of this document is subject to the terms and conditions of Yardi Systems, Inc. dba Yardi Matrix's Terms of Use <a href="http://www.yardi