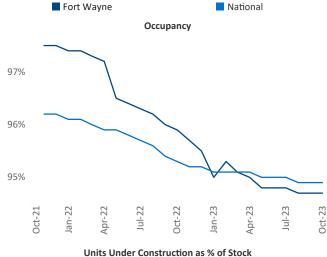

President <u>Jeff.Adler@yardi.com</u>

Celina

Razvan Cimpean SEO Engineer Razvan-I.Cimpean@yardi.com Fort Wayne October 2023



Fort Wayne is the 105th largest multifamily market with 26,884 completed units and 4,623 units in development, 1,053 of which have already broken ground.

New lease asking **rents** are at \$1,028, up 2.9% ▲ from the previous year placing Fort Wayne at 42nd overall in year-over-year rent growth.

Multifamily housing **demand** has been negative with **-16** ▼ net units absorbed over the past twelve months. This is up **117** ▲ units from the previous year's loss of **-133** ▼ absorbed units.

Employment in Fort Wayne has grown by 1.8% ▲ over the past 12 months, while hourly wages have risen by 2.1% ▲ YoY to \$30.52 according to the *Bureau of Labor Statistics*.









## **DISCLAIMER**

ALTHOUGH EVERY EFFORT IS MADE TO ENSURE THE ACCURACY, TIMELINESS AND COMPLETENESS OF THE INFORMATION PROVIDED IN THIS PUBLICATION, THE INFORMATION IS PROVIDED "AS IS" AND YARDI MATRIX DOES NOT GUARANTEE, WARRANT, REPRESENT OR UNDERTAKE THAT THE INFORMATION PROVIDED IS CORRECT, ACCURATE, CURRENT OR COMPLETE. YARDI MATRIX IS NOT LIABLE FOR ANY LOSS, CLAIM, OR DEMAND ARISING DIRECTLY OR INDIRECTLY FROM ANY USE OR RELIANCE UPON THE INFORMATION CONTAINED HEREIN.

## **COPYRIGHT NOTICE**

This document, publication and/or presentation (collectively, 'document') is protected by copyright, trademark and other intellectual property laws. Use of this document is subject to the terms and conditions of Yardi Systems, Inc. dba Yardi Matrix's Terms of Use <a href="http://www.y