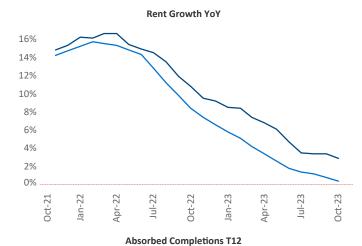

New lease asking **rents** are at \$1,028, up 2.9% ▲ from the previous year placing Fort Wayne at 42nd overall in year-over-year rent growth.

Multifamily housing **demand** has been negative with **-16** ▼ net units absorbed over the past twelve months. This is up **117** ▲ units from the previous year's loss of **-133** ▼ absorbed units.