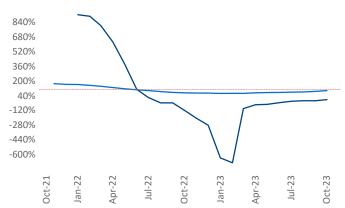

New lease asking **rents** are at \$1,028, up 2.9% ▲ from the previous year placing Fort Wayne at 42nd overall in year-over-year rent growth.

Multifamily housing **demand** has been negative with **-16** ▼ net units absorbed over the past twelve months. This is up **117** ▲ units from the previous year's loss of **-133** ▼ absorbed units.