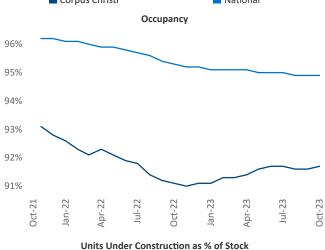

rdi.com</u> Razvan Cimpean SEO Engineer Razvan-I.Cimpean@yardi.com Corpus Christi October 2023

**Corpus Christi** is the **90th** largest multifamily market with **36,236** completed units and **6,121** units in development, **924** of which have already broken ground.

New lease asking **rents** are at \$1,145, up 0.1% ▲ from the previous year placing Corpus Christi at 91st overall in year-over-year rent growth.

Multifamily housing **demand** has been positive with **632** ▲ net units absorbed over the past twelve months. This is up **1,451** ▲ units from the previous year's loss of **-819** ▼ absorbed units.

Employment in Corpus Christi has grown by 1.6% ▲ over the past 12 months, while hourly wages have risen by 7.2% ▲ YoY to \$32.15 according to the *Bureau of Labor Statistics*.