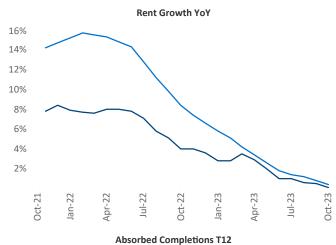

New lease asking **rents** are at \$1,145, up 0.1% ▲ from the previous year placing Corpus Christi at 91st overall in year-over-year rent growth.

Multifamily housing **demand** has been positive with **632** ▲ net units absorbed over the past twelve months. This is up **1,451** ▲ units from the previous year's loss of **-819** ▼ absorbed units.