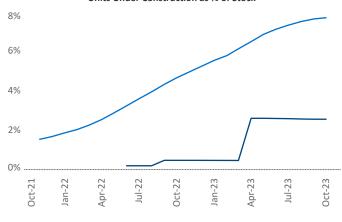

i.com</u> Razvan Cimpean SEO Engineer Razvan-I.Cimpean@yardi.com Corpus Christi October 2023

**Corpus Christi** is the **90th** largest multifamily market with **36,236** completed units and **6,121** units in development, **924** of which have already broken ground.

New lease asking **rents** are at \$1,145, up 0.1% ▲ from the previous year placing Corpus Christi at 91st overall in year-over-year rent growth.

Multifamily housing **demand** has been positive with **632** ▲ net units absorbed over the past twelve months. This is up **1,451** ▲ units from the previous year's loss of **-819** ▼ absorbed units.

Employment in Corpus Christi has grown by 1.6% ▲ over the past 12 months, while hourly wages have risen by 7.2% ▲ YoY to \$32.15 according to the *Bureau of Labor Statistics*.