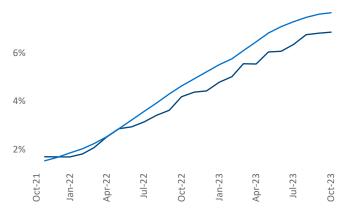

New lease asking **rents** are at **\$1,262**, up **3.6%** from the previous year placing Columbus at 28th overall in year-over-year rent growth.

Multifamily housing demand has been positive with **4,333** ▲ net units absorbed over the past twelve months. This is up **20**▲ units from the previous year's gain of **4,313** ▲ absorbed units.