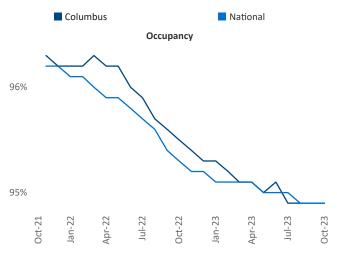

New lease asking **rents** are at **\$1,262**, up **3.6%** from the previous year placing Columbus at 28th overall in year-over-year rent growth.

Multifamily housing demand has been positive with **4,333** ▲ net units absorbed over the past twelve months. This is up **20**▲ units from the previous year's gain of **4,313** ▲ absorbed units.