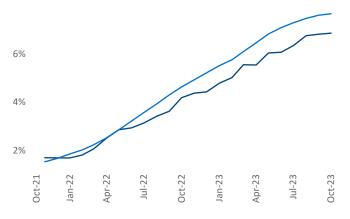

**Employment** in Columbus has grown by **0.7%** A over the past 12 months, while hourly wages have risen by **3.9%** YoY to **\$30.72** according to the *Bureau of Labor Statistics*.

Units Under Construction as % of Stock