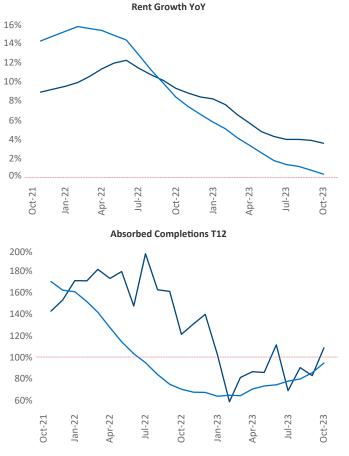

Razvan-I.Cimpean@yardi.com

Columbus

October 2023

Columbus is the 27th largest multifamily market with185,996 completed units and 44,280 units in development,12,749 of which have already broken ground.

New lease asking **rents** are at **\$1,262**, up **3.6%** ▲ from the previous year placing Columbus at **28th** overall in year-over-year rent growth.

Multifamily housing **demand** has been positive with **4,333** ▲ net units absorbed over the past twelve months. This is up **20** ▲ units from the previous year's gain of **4,313** ▲ absorbed units.