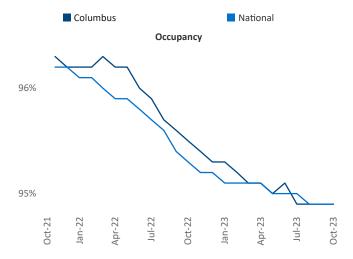

Razvan-I.Cimpean@yardi.com

Columbus

October 2023

Columbus is the 27th largest multifamily market with185,996 completed units and 44,280 units in development,12,749 of which have already broken ground.

New lease asking **rents** are at **\$1,262**, up **3.6%** ▲ from the previous year placing Columbus at **28th** overall in year-over-year rent growth.