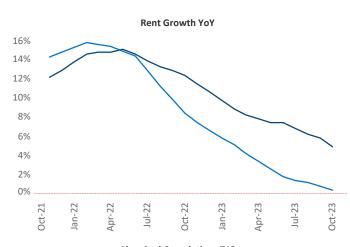

New lease asking **rents** are at \$2,123, up 4.9% ▲ from the previous year placing Central New Jersey at 16th overall in year-over-year rent growth.

Multifamily housing **demand** has been positive with **3,782** ▲ net units absorbed over the past twelve months. This is up **2,038** ▲ units from the previous year's gain of **1,744** ▲ absorbed units.