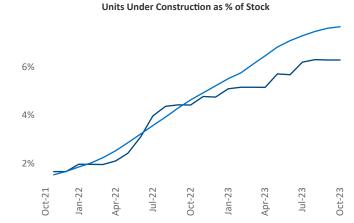

## Central New Jersey October 2023

**Central New Jersey** is the **37th** largest multifamily market with **140,937** completed units and **47,018** units in development, **8,854** of which have already broken ground.