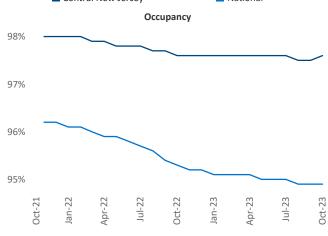

New lease asking **rents** are at \$2,123, up 4.9% ▲ from the previous year placing Central New Jersey at 16th overall in year-over-year rent growth.

Multifamily housing **demand** has been positive with **3,782** ▲ net units absorbed over the past twelve months. This is up **2,038** ▲ units from the previous year's gain of **1,744** ▲ absorbed units.