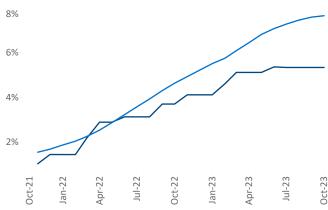

## Central East Texas October 2023

**Central East Texas** is the **72nd** largest multifamily market with **52,550** completed units and **8,187** units in development, **2,805** of which have already broken ground.