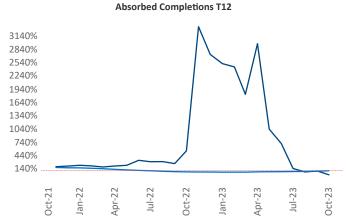

New lease asking **rents** are at **\$1,105**, up **2.6%** ★ from the previous year placing Central East Texas at **47th** overall in year-over-year rent growth.

Multifamily housing **demand** has been positive with **14** ▲ net units absorbed over the past twelve months. This is down **-2,133** ▼ units from the previous year's gain of **2,147** ▲ absorbed units.