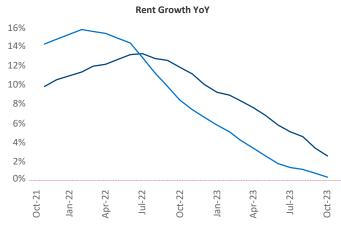

New lease asking **rents** are at **\$1,105**, up **2.6%** ★ from the previous year placing Central East Texas at **47th** overall in year-over-year rent growth.

Multifamily housing **demand** has been positive with **14** ▲ net units absorbed over the past twelve months. This is down **-2,133** ▼ units from the previous year's gain of **2,147** ▲ absorbed units.