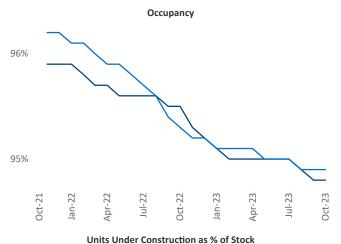

New lease asking **rents** are at **\$1,105**, up **2.6%** ★ from the previous year placing Central East Texas at **47th** overall in year-over-year rent growth.

Multifamily housing **demand** has been positive with **14** ▲ net units absorbed over the past twelve months. This is down **-2,133** ▼ units from the previous year's gain of **2,147** ▲ absorbed units.