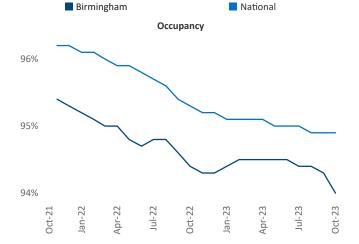

Razvan-I.Cimpean@yardi.com

Birmingham October 2023

Birmingham is the 58th largest multifamily market with72,417 completed units and 9,965 units in development,3,246 of which have already broken ground.

New lease asking **rents** are at **\$1,226**, up **1.6%** ▲ from the previous year placing Birmingham at **62nd** overall in year-over-year rent growth.

Multifamily housing **demand** has been positive with **750**  $\blacktriangle$  net units absorbed over the past twelve months. This is up **1,356**  $\blacktriangle$  units from the previous year's loss of **-606**  $\checkmark$  absorbed units.

**Employment** in Birmingham has grown by **1.7%** • over the past 12 months, while hourly wages have risen by **2.2%** • YoY to **\$30.30** according to the *Bureau of Labor Statistics*.