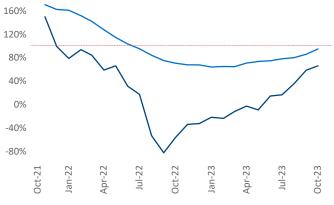

Multifamily housing **demand** has been positive with **750**  $\blacktriangle$  net units absorbed over the past twelve months. This is up **1,356**  $\blacktriangle$  units from the previous year's loss of **-606**  $\checkmark$  absorbed units.