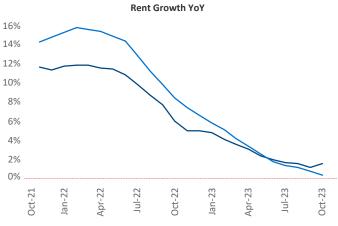

Birmingham is the 58th largest multifamily market with72,417 completed units and 9,965 units in development,3,246 of which have already broken ground.

New lease asking **rents** are at **\$1,226**, up **1.6%** ▲ from the previous year placing Birmingham at **62nd** overall in year-over-year rent growth.