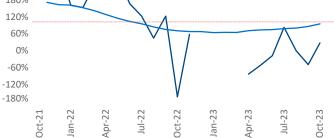

Multifamily housing **demand** has been positive with **62** ▲ net units absorbed over the past twelve months. This is up **143** ▲ units from the previous year's loss of **-81** ▼ absorbed units.

**Employment** in Baton Rouge has grown by **2.9%** ▲ over the past 12 months, while hourly wages have risen by **4.6%** ▲ YoY to **\$30.29** according to the *Bureau of Labor Statistics*.