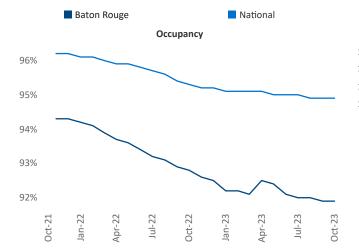

Baton Rouge is the 86th largest multifamily market with40,799 completed units and 6,541 units in development,2,389 of which have already broken ground.

New lease asking **rents** are at **\$1,139**, down -0.9%▼ from the previous year placing Baton Rouge at **97th** overall in year-over-year rent growth.