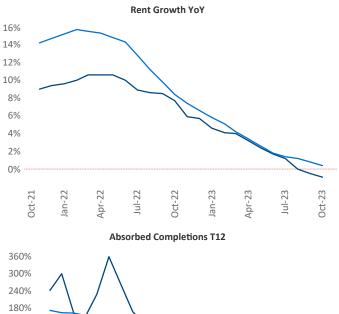

Multifamily housing **demand** has been positive with **62** ▲ net units absorbed over the past twelve months. This is up **143** ▲ units from the previous year's loss of **-81** ▼ absorbed units.

**Employment** in Baton Rouge has grown by **2.9%** ▲ over the past 12 months, while hourly wages have risen by **4.6%** ▲ YoY to **\$30.29** according to the *Bureau of Labor Statistics*.