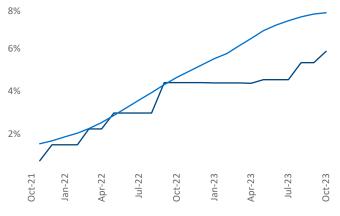

Baton Rouge is the 86th largest multifamily market with40,799 completed units and 6,541 units in development,2,389 of which have already broken ground.

New lease asking **rents** are at **\$1,139**, down -0.9%▼ from the previous year placing Baton Rouge at **97th** overall in year-over-year rent growth.