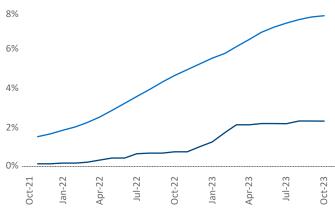

## Baltimore October 2023

Baltimore is the 21st largest multifamily market with 230,766 completed units and 46,563 units in development, 5,369 of which have already broken ground.

New lease asking **rents** are at \$1,685, up 0.6% ▲ from the previous year placing Baltimore at 81st overall in year-over-year rent growth.