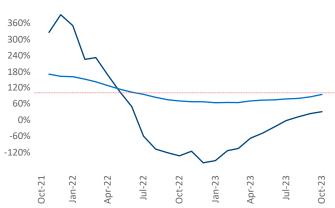

Multifamily housing **demand** has been positive with **657** ▲ net units absorbed over the past twelve months. This is up **1,771** ▲ units from the previous year's loss of **-1,114** ▼ absorbed units.