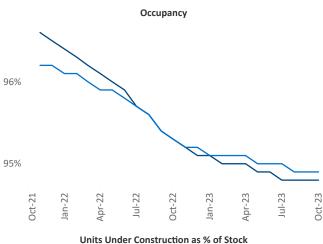

Multifamily housing **demand** has been positive with **657** ▲ net units absorbed over the past twelve months. This is up **1,771** ▲ units from the previous year's loss of **-1,114** ▼ absorbed units.