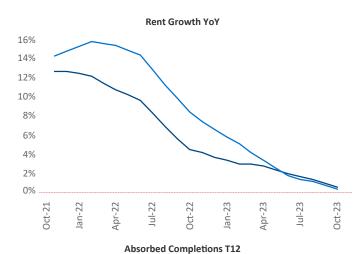

## Baltimore October 2023

Baltimore is the 21st largest multifamily market with 230,766 completed units and 46,563 units in development, 5,369 of which have already broken ground.

New lease asking **rents** are at \$1,685, up 0.6% ▲ from the previous year placing Baltimore at 81st overall in year-over-year rent growth.

Multifamily housing **demand** has been positive with **657** ▲ net units absorbed over the past twelve months. This is up **1,771** ▲ units from the previous year's loss of **-1,114** ▼ absorbed units.