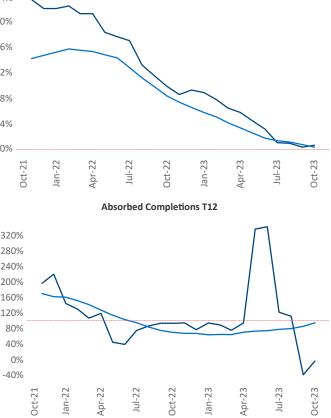

New lease asking **rents** are at **\$1,702**, up **0.7%** ▲ from the previous year placing Asheville at **78th** overall in year-over-year rent growth.

Multifamily housing **demand** has been negative with **-11** ▼ net units absorbed over the past twelve months. This is down **-948** ▼ units from the previous year's gain of **937** ▲ absorbed units.

**Employment** in Asheville has grown by **1.7%** • over the past 12 months, while hourly wages have risen by **3.3%** • YoY to **\$28.59** according to the *Bureau of Labor Statistics*.

**Rent Growth YoY** 