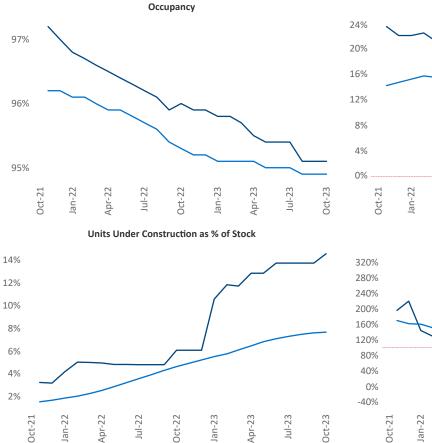

Spartanl

National

Contacts

Razvan Cimpean SEO Engineer <u>Razvan-I.Cimpean@yardi.com</u> Asheville

October 2023

**Asheville** is the **112th** largest multifamily market with **21,090** completed units and **15,520** units in development, **3,068** of which have already broken ground.

New lease asking **rents** are at **\$1,702**, up **0.7%** ▲ from the previous year placing Asheville at **78th** overall in year-over-year rent growth.

Multifamily housing **demand** has been negative with **-11** ▼ net units absorbed over the past twelve months. This is down **-948** ▼ units from the previous year's gain of **937** ▲ absorbed units.