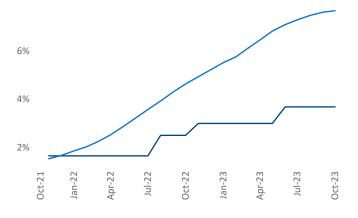

October 2023

Amarillo is the **117th** largest multifamily market with **14,630** completed units and **1,082** units in development, **539** of which have already broken ground.

New lease asking **rents** are at **\$958**, up **1.2%** ▲ from the previous year placing Amarillo at **69th** overall in year-over-year rent growth.