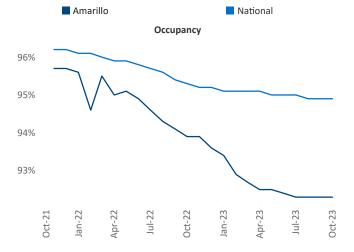

October 2023

Amarillo is the **117th** largest multifamily market with **14,630** completed units and **1,082** units in development, **539** of which have already broken ground.

New lease asking **rents** are at **\$958**, up **1.2%** ▲ from the previous year placing Amarillo at **69th** overall in year-over-year rent growth.

Multifamily housing **demand** has been negative with -109 ▼ net units absorbed over the past twelve months. This is up 137 ▲ units from the previous year's loss of -246 ▼ absorbed units.

**Employment** in Amarillo has grown by **0.9%** ▲ over the past 12 months, while hourly wages have fallen by **-13.6%** ▼ YoY to **\$25.07** according to the *Bureau of Labor Statistics*.