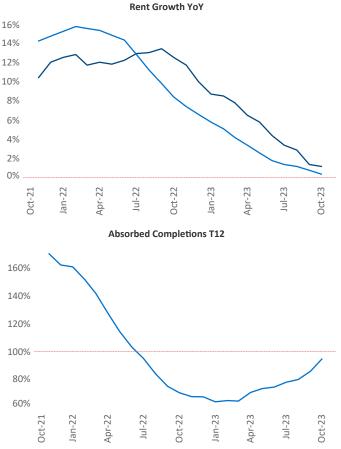

Multifamily housing **demand** has been negative with -109 ▼ net units absorbed over the past twelve months. This is up 137 ▲ units from the previous year's loss of -246 ▼ absorbed units.

**Employment** in Amarillo has grown by **0.9%** ▲ over the past 12 months, while hourly wages have fallen by **-13.6%** ▼ YoY to **\$25.07** according to the *Bureau of Labor Statistics*.