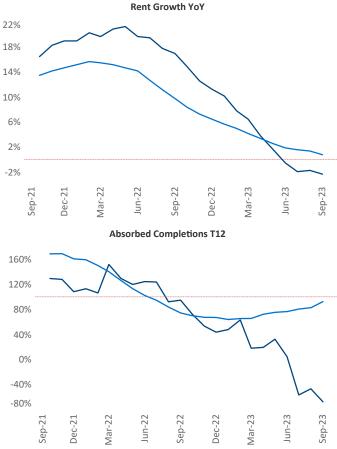

New lease asking **rents** are at **\$1,590**, down **-2.3%** ▼ from the previous year placing Wilmington at **112th** overall in year-over-year rent growth.

Multifamily housing **demand** has been negative with -774 ▼ net units absorbed over the past twelve months. This is down -1,942 ▼ units from the previous year's gain of 1,168 ▲ absorbed units.