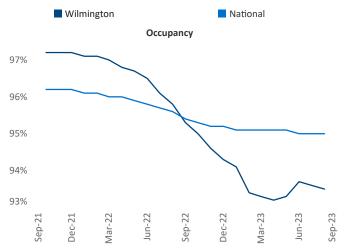

Southp

Razvan Cimpean SEO Engineer <u>Razvan-I.Cimpean@yardi.com</u> Wilmington September 2023

Wilmington is the **107th** largest multifamily market with **24,036** completed units and **18,686** units in development, **3,019** of which have already broken ground.

New lease asking **rents** are at **\$1,590**, down **-2.3%** ▼ from the previous year placing Wilmington at **112th** overall in year-over-year rent growth.

Multifamily housing **demand** has been negative with -774 ▼ net units absorbed over the past twelve months. This is down -1,942 ▼ units from the previous year's gain of 1,168 ▲ absorbed units.