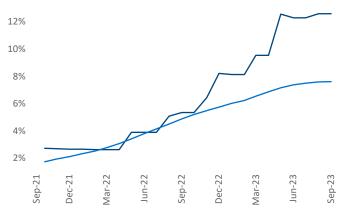

Southp

Razvan Cimpean SEO Engineer <u>Razvan-I.Cimpean@yardi.com</u> Wilmington September 2023

Wilmington is the **107th** largest multifamily market with **24,036** completed units and **18,686** units in development, **3,019** of which have already broken ground.

New lease asking **rents** are at **\$1,590**, down **-2.3%** ▼ from the previous year placing Wilmington at **112th** overall in year-over-year rent growth.

Multifamily housing **demand** has been negative with -774 ▼ net units absorbed over the past twelve months. This is down -1,942 ▼ units from the previous year's gain of 1,168 ▲ absorbed units.