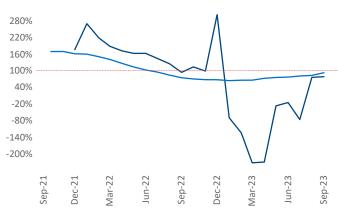

Multifamily housing **demand** has been positive with **59** ▲ net units absorbed over the past twelve months. This is down **-180** ▼ units from the previous year's gain of **239** ▲ absorbed units.

Employment in Wichita has grown by 0.2% ▲ over the past 12 months, while hourly wages have risen by 8.4% ▲ YoY to \$28.57 according to the *Bureau of Labor Statistics*.