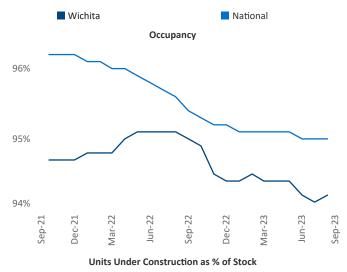

Multifamily housing **demand** has been positive with **59** ▲ net units absorbed over the past twelve months. This is down **-180** ▼ units from the previous year's gain of **239** ▲ absorbed units.

Employment in Wichita has grown by 0.2% ▲ over the past 12 months, while hourly wages have risen by 8.4% ▲ YoY to \$28.57 according to the *Bureau of Labor Statistics*.