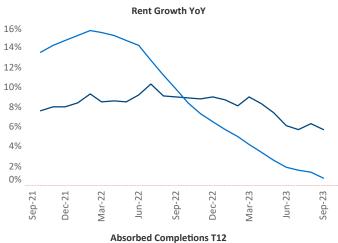

## Wichita

September 2023

Wichita is the 93rd largest multifamily market with 34,050 completed units and 6,203 units in development, 2,277 of which have already broken ground.

New lease asking **rents** are at \$858, up 5.7% ▲ from the previous year placing Wichita at 12th overall in year-over-year rent growth.

Multifamily housing **demand** has been positive with **59** ▲ net units absorbed over the past twelve months. This is down **-180** ▼ units from the previous year's gain of **239** ▲ absorbed units.

Employment in Wichita has grown by 0.2% ▲ over the past 12 months, while hourly wages have risen by 8.4% ▲ YoY to \$28.57 according to the *Bureau of Labor Statistics*.