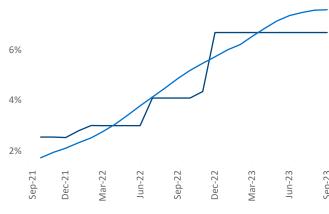

Multifamily housing **demand** has been positive with **59** ▲ net units absorbed over the past twelve months. This is down **-180** ▼ units from the previous year's gain of **239** ▲ absorbed units.

Employment in Wichita has grown by 0.2% ▲ over the past 12 months, while hourly wages have risen by 8.4% ▲ YoY to \$28.57 according to the *Bureau of Labor Statistics*.