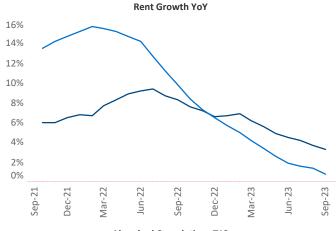

## White Plains September 2023

White Plains is the 55th largest multifamily market with 79,209 completed units and 50,881 units in development, 9,515 of which have already broken ground.

New lease asking **rents** are at \$2,269, up 3.3% ▲ from the previous year placing White Plains at 34th overall in year-over-year rent growth.