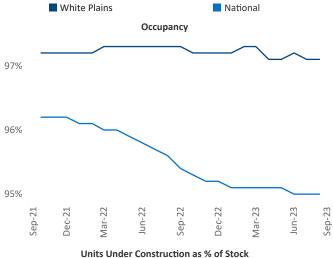

tacts

Razvan Cimpean SEO Engineer <u>Razvan-I.Cimpean@yardi.com</u>

## White Plains September 2023



White Plains is the 55th largest multifamily market with 79,209 completed units and 50,881 units in development, 9,515 of which have already broken ground.

New lease asking **rents** are at \$2,269, up 3.3% ▲ from the previous year placing White Plains at 34th overall in year-over-year rent growth.

Multifamily housing **demand** has been positive with **2,285** ▲ net units absorbed over the past twelve months. This is up **475** ▲ units from the previous year's gain of **1,810** ▲ absorbed units.

**Employment** in White Plains has grown by **2.3%** ▲ over the past 12 months, while hourly wages have risen by **1.0%** ▲ YoY to **\$38.55** according to the *Bureau of Labor Statistics*.