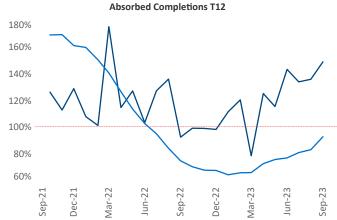

Multifamily housing **demand** has been positive with **2,285** ▲ net units absorbed over the past twelve months. This is up **475** ▲ units from the previous year's gain of **1,810** ▲ absorbed units.