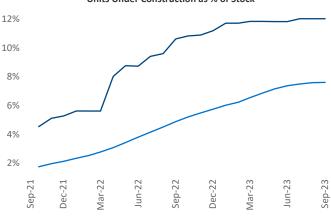

s

Razvan Cimpean SEO Engineer <u>Razvan-I.Cimpean@yardi.com</u>

## White Plains September 2023



White Plains is the 55th largest multifamily market with 79,209 completed units and 50,881 units in development, 9,515 of which have already broken ground.

New lease asking **rents** are at \$2,269, up 3.3% ▲ from the previous year placing White Plains at 34th overall in year-over-year rent growth.

Multifamily housing **demand** has been positive with **2,285** ▲ net units absorbed over the past twelve months. This is up **475** ▲ units from the previous year's gain of **1,810** ▲ absorbed units.

**Employment** in White Plains has grown by **2.3%** ▲ over the past 12 months, while hourly wages have risen by **1.0%** ▲ YoY to **\$38.55** according to the *Bureau of Labor Statistics*.