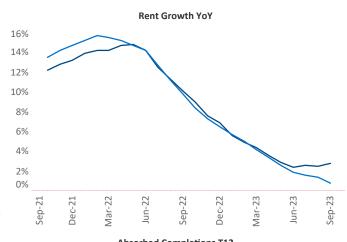

## Tulsa

September 2023

**Tulsa** is the **60th** largest multifamily market with **66,443** completed units and **7,158** units in development, **2,557** of which have already broken ground.

New lease asking **rents** are at \$977, up 2.8% ▲ from the previous year placing Tulsa at **43rd** overall in year-over-year rent growth.