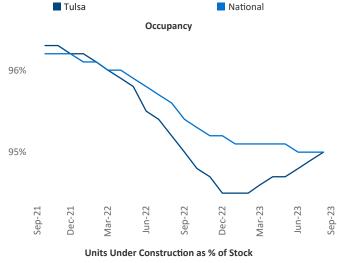

Multifamily housing **demand** has been positive with **569** ▲ net units absorbed over the past twelve months. This is up **824** ▲ units from the previous year's loss of **-255** ▼ absorbed units.

**Employment** in Tulsa has grown by **1.4%** ▲ over the past 12 months, while hourly wages have risen by **4.7%** ▲ YoY to **\$30.92** according to the *Bureau of Labor Statistics*.