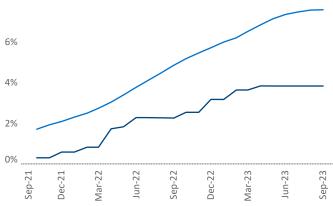

Multifamily housing **demand** has been positive with **569** ▲ net units absorbed over the past twelve months. This is up **824** ▲ units from the previous year's loss of **-255** ▼ absorbed units.

**Employment** in Tulsa has grown by **1.4%** ▲ over the past 12 months, while hourly wages have risen by **4.7%** ▲ YoY to **\$30.92** according to the *Bureau of Labor Statistics*.