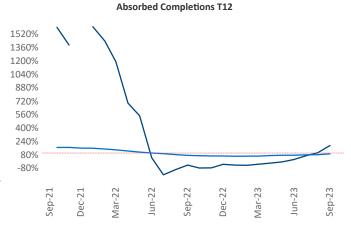

Multifamily housing **demand** has been positive with **569** ▲ net units absorbed over the past twelve months. This is up **824** ▲ units from the previous year's loss of **-255** ▼ absorbed units.

**Employment** in Tulsa has grown by **1.4%** ▲ over the past 12 months, while hourly wages have risen by **4.7%** ▲ YoY to **\$30.92** according to the *Bureau of Labor Statistics*.