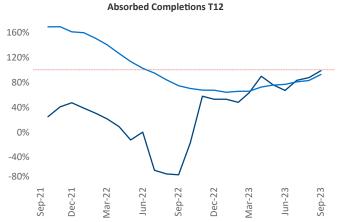

New lease asking **rents** are at \$1,347, up 3.3% ▲ from the previous year placing Tri-Cities at 34th overall in year-over-year rent growth.

**1,200** ▲ net units absorbed over the past twelve months. This is up 1,396 ▲ units from the previous year's loss of