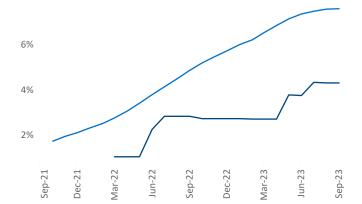

**Employment** in Tri-Cities has grown by 2.9% ▲ over the past 12 months, while hourly wages have risen by **7.9%** ▲ YoY to \$32.92 according to the Bureau of Labor Statistics.

**Units Under Construction as % of Stock** 