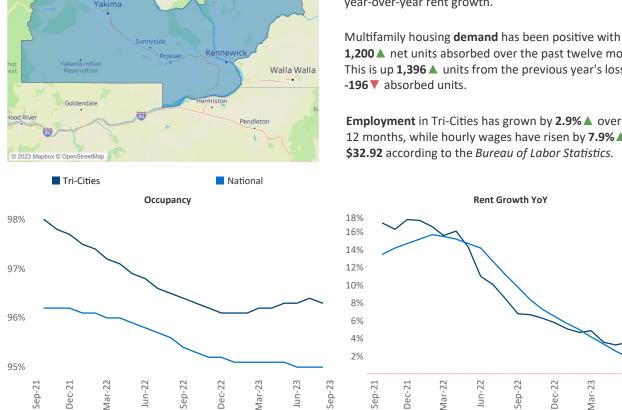

New lease asking **rents** are at \$1,347, up 3.3% ▲ from the previous year placing Tri-Cities at 34th overall in year-over-year rent growth.

**1,200** ▲ net units absorbed over the past twelve months. This is up 1,396 ▲ units from the previous year's loss of

**Employment** in Tri-Cities has grown by 2.9% ▲ over the past 12 months, while hourly wages have risen by **7.9%** ▲ YoY to \$32.92 according to the Bureau of Labor Statistics.

**Units Under Construction as % of Stock** 