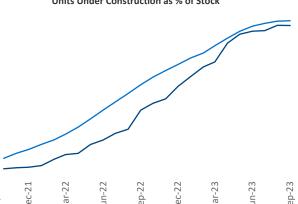

Employment in Tampa - St Petersburg has grown by 2.6% ▲ over the past 12 months, while hourly wages have risen by 3.0% ▲ YoY to \$31.03 according to the Bureau of Labor Statistics.

**Units Under Construction as % of Stock** 