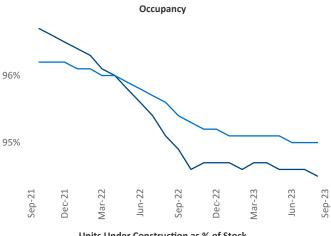

Employment in Tampa - St Petersburg has grown by 2.6% ▲ over the past 12 months, while hourly wages have risen by 3.0% ▲ YoY to \$31.03 according to the Bureau of Labor Statistics.

**Units Under Construction as % of Stock** 

6%

4%

Rent Growth YoY 26% 22% 18% 14% 10% 6% 2% -2% Sep-23 Sep-21 Dec-21 Jun-22 Sep-22 Jun-23