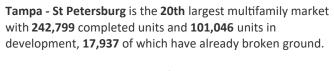

## Tampa - St Petersburg September 2023

New lease asking **rents** are at \$1,805, down -1.1% ▼ from the previous year placing Tampa - St Petersburg at 102nd overall in year-over-year rent growth.

Multifamily housing demand has been positive with **7,972** ▲ net units absorbed over the past twelve months. This is up 3,923 ▲ units from the previous year's gain of **4,049** ▲ absorbed units.