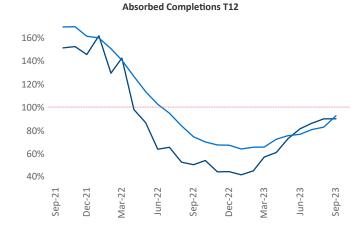

## Tampa - St Petersburg September 2023

New lease asking **rents** are at \$1,805, down -1.1% ▼ from the previous year placing Tampa - St Petersburg at 102nd overall in year-over-year rent growth.

Multifamily housing demand has been positive with **7,972** ▲ net units absorbed over the past twelve months. This is up 3,923 ▲ units from the previous year's gain of **4,049** ▲ absorbed units.