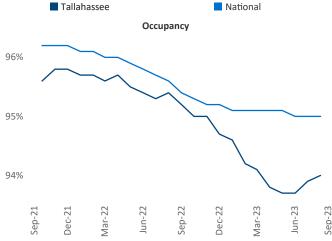

tacts Razvan Cimpean SEO Engineer

Razvan-I.Cimpean@yardi.com

Tallahassee September 2023

Tallahassee is the 111th largest multifamily market with 21,219 completed units and 7,056 units in development, 1,944 of which have already broken ground.

New lease asking **rents** are at **\$1,333**, down **-0.2%** ▼ from the previous year placing Tallahassee at **94th** overall in year-over-year rent growth.

Multifamily housing **demand** has been positive with **14**▲ net units absorbed over the past twelve months. This is down **-269 v** units from the previous year's gain of **283** ▲ absorbed units.

**Employment** in Tallahassee has grown by **2.6%** ▲ over the past 12 months, while hourly wages have risen by **5.8%** ▲ YoY to **\$28.68** according to the *Bureau of Labor Statistics*.











## DISCLAIMER

ALTHOUGH EVERY EFFORT IS MADE TO ENSURE THE ACCURACY, TIMELINESS AND COMPLETENESS OF THE INFORMATION PROVIDED IN THIS PUBLICATION, THE INFORMATION IS PROVIDED "AS IS" AND YARDI MATRIX DOES NOT GUARANTEE, WARRANT, REPRESENT OR UNDERTAKE THAT THE INFORMATION PROVIDED IS CORRECT, ACCURATE, CURRENT OR COMPLETE. YARDI MATRIX IS NOT LIABLE FOR ANY LOSS, CLAIM, OR DEMAND ARISING DIRECTLY OR INDIRECTLY FROM ANY USE OR RELIANCE UPON THE INFORMATION CONTAINED HEREIN.

## **COPYRIGHT NOTICE**

This document, publication and/or presentation (collectively, 'document') is protected by copyright, trademark and other intellectual property laws. Use of this document is subject to the terms and conditions of Yardi Systems, Inc. dba Yardi Matrix's Terms of Use <a href="http://www.yardima