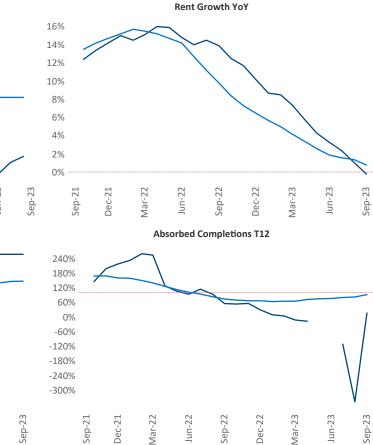

New lease asking **rents** are at **\$1,333**, down **-0.2%** ▼ from the previous year placing Tallahassee at **94th** overall in year-over-year rent growth.

Multifamily housing **demand** has been positive with **14**▲ net units absorbed over the past twelve months. This is down **-269 v** units from the previous year's gain of **283** ▲ absorbed units.