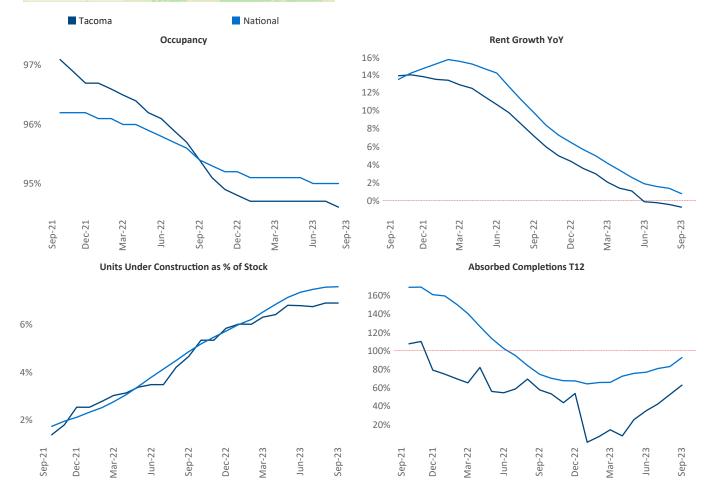

New lease asking **rents** are at \$1,720, down -0.7% ▼ from the previous year placing Tacoma at 97th overall in year-over-year rent growth.

Multifamily housing **demand** has been positive with **1,801** ▲ net units absorbed over the past twelve months. This is up **964** ▲ units from the previous year's gain of **837** ▲ absorbed units.

Employment in Tacoma has grown by 2.0% ▲ over the past 12 months, while hourly wages have risen by 6.2% ▲ YoY to \$36.79 according to the *Bureau of Labor Statistics*.