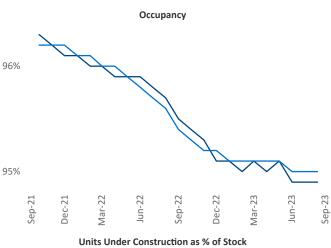

## Portland September 2023

**Portland** is the **30th** largest multifamily market with **177,799** completed units and **45,671** units in development, **14,314** of which have already broken ground.

New lease asking **rents** are at \$1,736, down -2.4% ▼ from the previous year placing Portland at 113th overall in year-over-year rent growth.