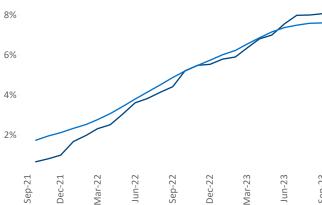

Multifamily housing **demand** has been positive with **2,495** ▲ net units absorbed over the past twelve months. This is down **-1,471** ▼ units from the previous year's gain of **3,966** ▲ absorbed units.