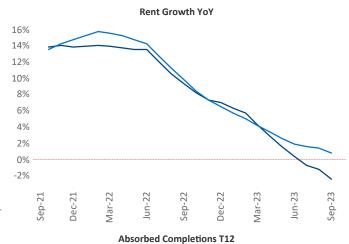

## Portland September 2023

**Portland** is the **30th** largest multifamily market with **177,799** completed units and **45,671** units in development, **14,314** of which have already broken ground.

New lease asking **rents** are at \$1,736, down -2.4% ▼ from the previous year placing Portland at 113th overall in year-over-year rent growth.

Multifamily housing **demand** has been positive with **2,495** ▲ net units absorbed over the past twelve months. This is down **-1,471** ▼ units from the previous year's gain of **3,966** ▲ absorbed units.