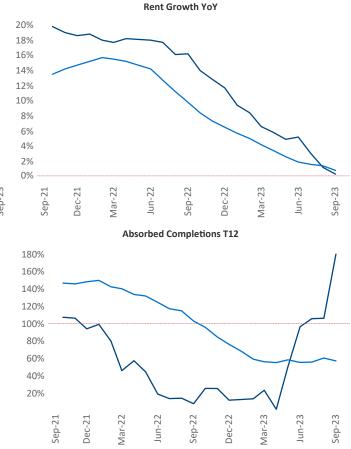

New lease asking **rents** are at **\$1,436**, up **0.3%** ▲ from the previous year placing Montana at **85th** overall in year-over-year rent growth.

Multifamily housing **demand** has been positive with **885** ▲ net units absorbed over the past twelve months. This is up **831** ▲ units from the previous year's gain of **54** ▲ absorbed units.