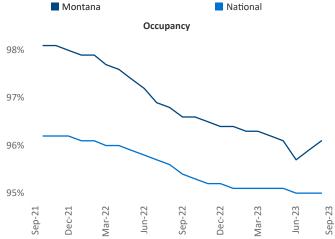

New lease asking **rents** are at **\$1,436**, up **0.3%** ▲ from the previous year placing Montana at **85th** overall in year-over-year rent growth.

Multifamily housing **demand** has been positive with **885** ▲ net units absorbed over the past twelve months. This is up **831** ▲ units from the previous year's gain of **54** ▲ absorbed units.