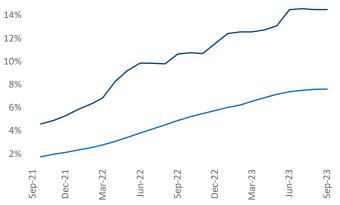

Madison

September 2023

Madison is the 69th largest multifamily market with 54,495 completed units and 24,407 units in development, 7,890 of which have already broken ground.

New lease asking **rents** are at **\$1,483**, up **8.2%** from the previous year placing Madison at **3rd** overall in year-over-year rent growth.

Multifamily housing **demand** has been positive with **3,726** ▲ net units absorbed over the past twelve months. This is up **1,211** ▲ units from the previous year's gain of **2,515** ▲ absorbed units.