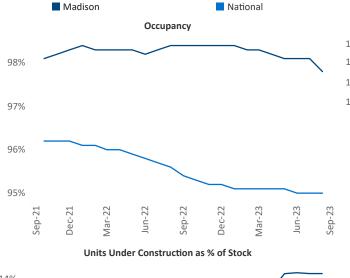

Madison

September 2023

Madison is the 69th largest multifamily market with 54,495 completed units and 24,407 units in development, 7,890 of which have already broken ground.

New lease asking **rents** are at **\$1,483**, up **8.2%** from the previous year placing Madison at **3rd** overall in year-over-year rent growth.

**Employment** in Madison has grown by **1.9%** • over the past 12 months, while hourly wages have risen by **4.5%** • YoY to **\$34.16** according to the *Bureau of Labor Statistics*.

Jun-22

Mar-22

Dec-22