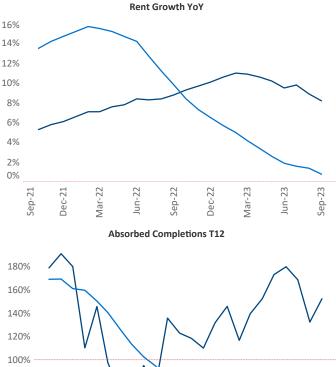

Madison

September 2023

Madison is the 69th largest multifamily market with 54,495 completed units and 24,407 units in development, 7,890 of which have already broken ground.

New lease asking **rents** are at **\$1,483**, up **8.2%** from the previous year placing Madison at **3rd** overall in year-over-year rent growth.

Multifamily housing **demand** has been positive with **3,726** ▲ net units absorbed over the past twelve months. This is up **1,211** ▲ units from the previous year's gain of **2,515** ▲ absorbed units.