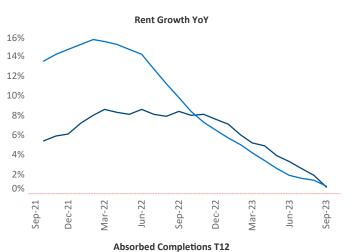

New lease asking **rents** are at **\$905**, up **0.7%** ▲ from the previous year placing Lubbock at **78th** overall in year-over-year rent growth.

Multifamily housing **demand** has been positive with  $26 \blacktriangle$  net units absorbed over the past twelve months. This is down -330  $\checkmark$  units from the previous year's gain of 356  $\blacktriangle$  absorbed units.