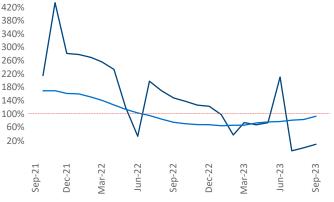

New lease asking **rents** are at **\$905**, up **0.7%** ▲ from the previous year placing Lubbock at **78th** overall in year-over-year rent growth.

Multifamily housing **demand** has been positive with  $26 \blacktriangle$  net units absorbed over the past twelve months. This is down -330  $\checkmark$  units from the previous year's gain of 356  $\blacktriangle$  absorbed units.