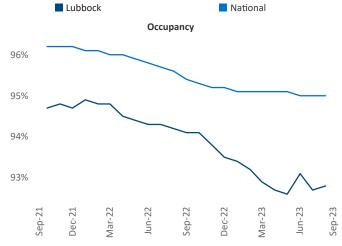

New lease asking **rents** are at **\$905**, up **0.7%** ▲ from the previous year placing Lubbock at **78th** overall in year-over-year rent growth.

Multifamily housing **demand** has been positive with  $26 \blacktriangle$  net units absorbed over the past twelve months. This is down -330  $\checkmark$  units from the previous year's gain of 356  $\blacktriangle$  absorbed units.