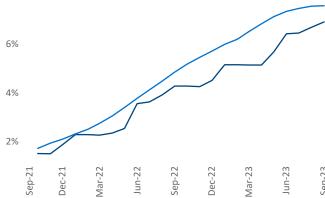

New lease asking **rents** are at \$1,169, up 3.7% ▲ from the previous year placing Louisville at 28th overall in year-over-year rent growth.

Multifamily housing **demand** has been positive with **1,777** ▲ net units absorbed over the past twelve months. This is down **-687** ▼ units from the previous year's gain of **2,464** ▲ absorbed units.