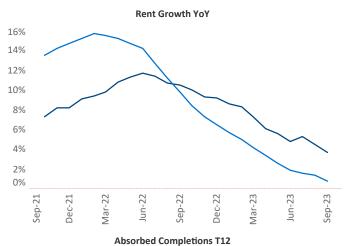

New lease asking **rents** are at \$1,169, up 3.7% ▲ from the previous year placing Louisville at 28th overall in year-over-year rent growth.

Multifamily housing **demand** has been positive with **1,777** ▲ net units absorbed over the past twelve months. This is down **-687** ▼ units from the previous year's gain of **2,464** ▲ absorbed units.