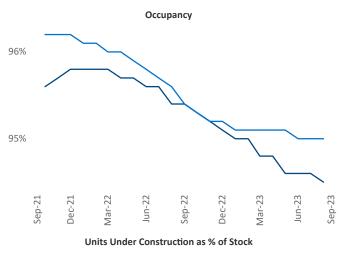

## Louisville

September 2023

**Louisville** is the **53rd** largest multifamily market with **86,540** completed units and **23,991** units in development, **5,993** of which have already broken ground.