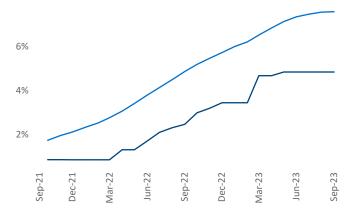

Harrisburg is the 66th largest multifamily market with 56,916 completed units and 16,399 units in development, 2,756 of which have already broken ground.

New lease asking **rents** are at **\$1,383**, up **3.1%** from the previous year placing Harrisburg at 37th overall in year-over-year rent growth.

Multifamily housing demand has been negative with -993 vet units absorbed over the past twelve months. This is down **-1,699** ▼ units from the previous year's gain of **706** absorbed units.

**Employment** in Harrisburg has grown by **3.1%** A over the past 12 months, while hourly wages have risen by 2.6% YoY to \$29.23 according to the Bureau of Labor Statistics.