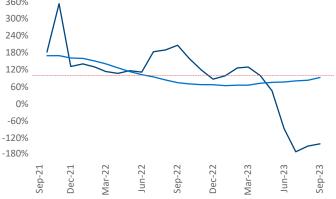

Multifamily housing demand has been negative with -993 vet units absorbed over the past twelve months. This is down **-1,699** ▼ units from the previous year's gain of **706** absorbed units.

**Employment** in Harrisburg has grown by **3.1%** A over the past 12 months, while hourly wages have risen by 2.6% YoY to \$29.23 according to the Bureau of Labor Statistics.