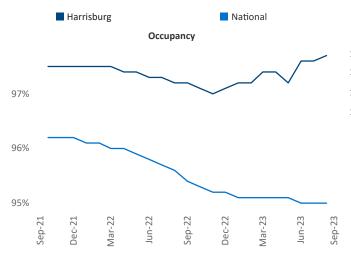

Harrisburg is the 66th largest multifamily market with 56,916 completed units and 16,399 units in development, 2,756 of which have already broken ground.

New lease asking **rents** are at **\$1,383**, up **3.1%** from the previous year placing Harrisburg at 37th overall in year-over-year rent growth.

Multifamily housing demand has been negative with -993 vet units absorbed over the past twelve months. This is down **-1,699** ▼ units from the previous year's gain of **706** absorbed units.

**Employment** in Harrisburg has grown by **3.1%** A over the past 12 months, while hourly wages have risen by 2.6% YoY to \$29.23 according to the Bureau of Labor Statistics.