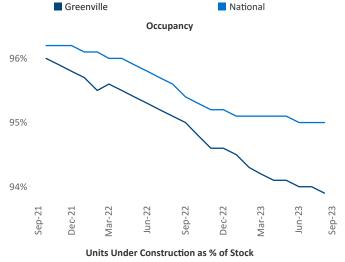

ler

Vice President

Razvan Cimpean **SEO Engineer** Jeff.Adler@yardi.com Razvan-I.Cimpean@yardi.com Greenville September 2023



Greenville is the 59th largest multifamily market with 70,565 completed units and 24,806 units in development, 6,060 of which have already broken ground.

New lease asking **rents** are at \$1,305, up 2.0% ▲ from the previous year placing Greenville at 62nd overall in year-over-year rent growth.

Multifamily housing demand has been positive with **3,836** ▲ net units absorbed over the past twelve months. This is up 1,643 ▲ units from the previous year's gain of **2,193** ▲ absorbed units.

**Employment** in Greenville has grown by 1.2% ▲ over the past 12 months, while hourly wages have risen by 7.6% A YoY to \$30.78 according to the Bureau of Labor Statistics.









## **DISCLAIMER**

ALTHOUGH EVERY EFFORT IS MADE TO ENSURE THE ACCURACY, TIMELINESS AND COMPLETENESS OF THE INFORMATION PROVIDED IN THIS PUBLICATION, THE INFORMATION IS PROVIDED "AS IS" AND YARDI MATRIX DOES NOT GUARANTEE, WARRANT, REPRESENT OR UNDERTAKE THAT THE INFORMATION PROVIDED IS CORRECT, ACCURATE, CURRENT OR COMPLETE. YARDI MATRIX IS NOT LIABLE FOR ANY LOSS, CLAIM, OR DEMAND ARISING DIRECTLY OR INDIRECTLY FROM ANY USE OR RELIANCE UPON THE INFORMATION CONTAINED HEREIN.

## **COPYRIGHT NOTICE**

This document, publication and/or presentation (collectively, 'document') is protected by copyright, trademark and other intellectual property laws. Use of this document is subject to the terms and conditions of Yardi Systems, Inc. dba Yardi Matrix's Terms of Use <a href="http://www.y