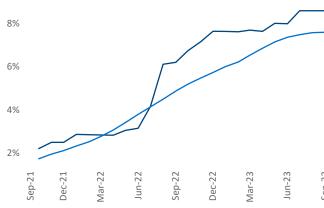

New lease asking **rents** are at \$1,305, up 2.0% ▲ from the previous year placing Greenville at 62nd overall in year-over-year rent growth.

Multifamily housing demand has been positive with **3,836** ▲ net units absorbed over the past twelve months. This is up 1,643 ▲ units from the previous year's gain of **2,193** ▲ absorbed units.