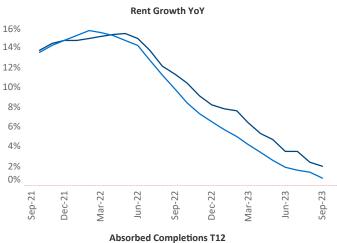

New lease asking **rents** are at \$1,305, up 2.0% ▲ from the previous year placing Greenville at 62nd overall in year-over-year rent growth.

Multifamily housing demand has been positive with **3,836** ▲ net units absorbed over the past twelve months. This is up 1,643 ▲ units from the previous year's gain of **2,193** ▲ absorbed units.