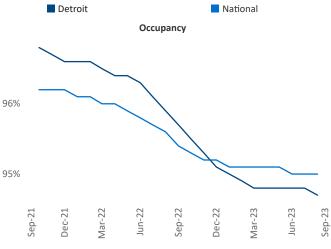

New lease asking **rents** are at **\$1,235**, up **0.6%** ▲ from the previous year placing Detroit at **82nd** overall in year-over-year rent growth.

Multifamily housing **demand** has been positive with **362** ▲ net units absorbed over the past twelve months. This is up **85** ▲ units from the previous year's gain of **277** ▲ absorbed units.