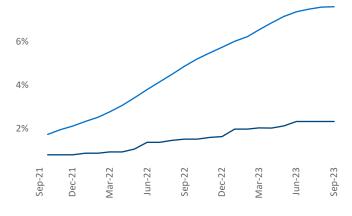

## Contacts

Jeff Adler Vice President Jeff.Adler@yardi.com

Columbus

401 401

Razvan Cimpean SEO Engineer Razvan-I.Cimpean@yardi.com Detroit September 2023

**Detroit** is the **23rd** largest multifamily market with **216,366** completed units and **31,940** units in development, **5,019** of which have already broken ground.