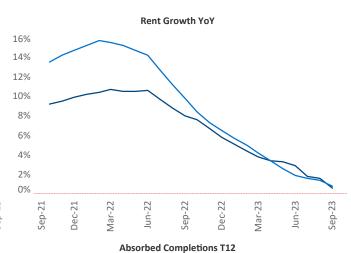

New lease asking **rents** are at **\$1,235**, up **0.6%** ▲ from the previous year placing Detroit at **82nd** overall in year-over-year rent growth.

Multifamily housing **demand** has been positive with **362** ▲ net units absorbed over the past twelve months. This is up **85** ▲ units from the previous year's gain of **277** ▲ absorbed units.