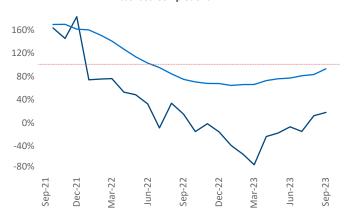

New lease asking **rents** are at **\$1,235**, up **0.6%** ▲ from the previous year placing Detroit at **82nd** overall in year-over-year rent growth.

Multifamily housing **demand** has been positive with **362** ▲ net units absorbed over the past twelve months. This is up **85** ▲ units from the previous year's gain of **277** ▲ absorbed units.