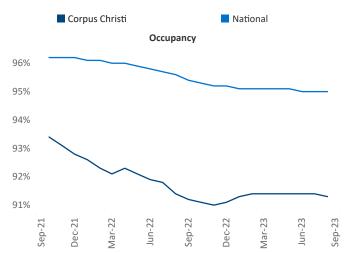

New lease asking **rents** are at **\$1,150**, up **0.4%** ▲ from the previous year placing Corpus Christi at **84th** overall in year-over-year rent growth.

Multifamily housing **demand** has been positive with **623** ▲ net units absorbed over the past twelve months. This is up **1,471** ▲ units from the previous year's loss of -**848** ▼ absorbed units.