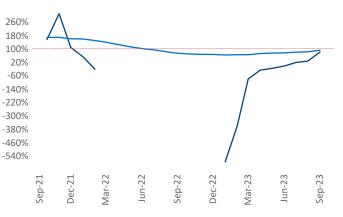

New lease asking **rents** are at **\$1,150**, up **0.4%** ▲ from the previous year placing Corpus Christi at **84th** overall in year-over-year rent growth.

Multifamily housing **demand** has been positive with **623** ▲ net units absorbed over the past twelve months. This is up **1,471** ▲ units from the previous year's loss of -**848** ▼ absorbed units.