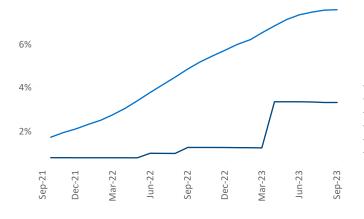

New lease asking **rents** are at **\$1,150**, up **0.4%** ▲ from the previous year placing Corpus Christi at **84th** overall in year-over-year rent growth.

Multifamily housing **demand** has been positive with **623** ▲ net units absorbed over the past twelve months. This is up **1,471** ▲ units from the previous year's loss of -**848** ▼ absorbed units.