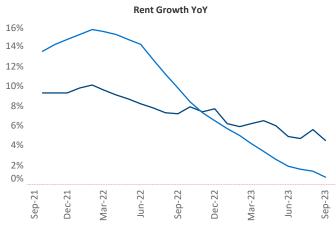

New lease asking **rents** are at \$1,130, up 4.5% ▲ from the previous year placing Columbus GA at 19th overall in year-over-year rent growth.

Multifamily housing **demand** has been positive with **415** ▲ net units absorbed over the past twelve months. This is up **206** ▲ units from the previous year's gain of **209** ▲ absorbed units.