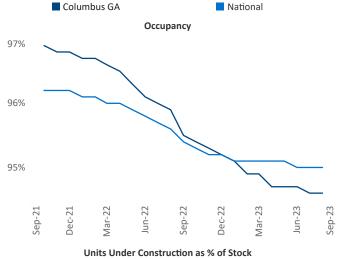

New lease asking **rents** are at \$1,130, up 4.5% ▲ from the previous year placing Columbus GA at 19th overall in year-over-year rent growth.

Multifamily housing **demand** has been positive with **415** ▲ net units absorbed over the past twelve months. This is up **206** ▲ units from the previous year's gain of **209** ▲ absorbed units.