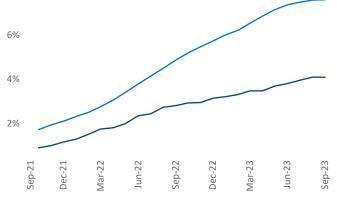

## Contacts

Jeff Adler Vice President Jeff.Adler@yardi.com Ra:

New Buffalo

La Porte

h Judson

gan City

Razvan Cimpean SEO Engineer <u>Razvan-I.Cimpean@yardi.com</u> Chicago September 2023

**Chicago** is the **7th** largest multifamily market with **391,294** completed units and **101,822** units in development, **16,010** of which have already broken ground.

New lease asking **rents** are at **\$1,885**, up **4.0%** ▲ from the previous year placing Chicago at **24th** overall in year-over-year rent growth.

Multifamily housing **demand** has been positive with 9,767▲ net units absorbed over the past twelve months. This is down -817▼ units from the previous year's gain of 10,584▲ absorbed units.