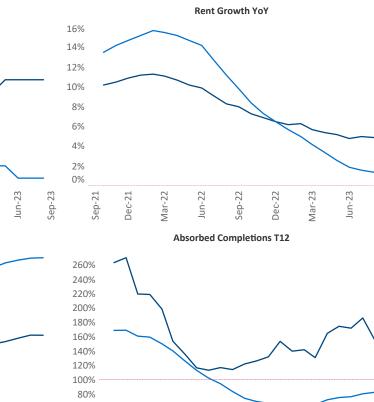

New lease asking **rents** are at **\$1,885**, up **4.0%** ▲ from the previous year placing Chicago at **24th** overall in year-over-year rent growth.

Multifamily housing **demand** has been positive with 9,767▲ net units absorbed over the past twelve months. This is down -817▼ units from the previous year's gain of 10,584▲ absorbed units.

**Employment** in Chicago has grown by **1.2%** ▲ over the past 12 months, while hourly wages have risen by **1.6%** ▲ YoY to **\$34.27** according to the *Bureau of Labor Statistics*.

Jun-22

Mar-22

Sep-21