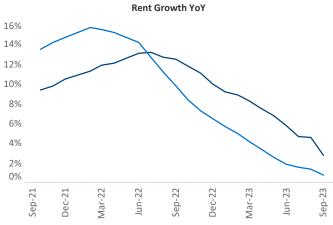

New lease asking **rents** are at \$1,099, up 2.8% ▲ from the previous year placing Central East Texas at 43rd overall in year-over-year rent growth.

Multifamily housing **demand** has been positive with **615** ▲ net units absorbed over the past twelve months. This is down **-1,211** ▼ units from the previous year's gain of **1,826** ▲ absorbed units.