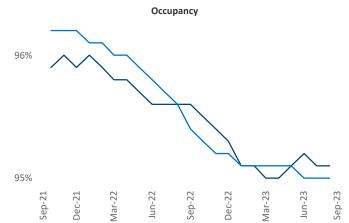

New lease asking **rents** are at \$1,099, up 2.8% ▲ from the previous year placing Central East Texas at 43rd overall in year-over-year rent growth.

Multifamily housing **demand** has been positive with **615** ▲ net units absorbed over the past twelve months. This is down **-1,211** ▼ units from the previous year's gain of **1,826** ▲ absorbed units.