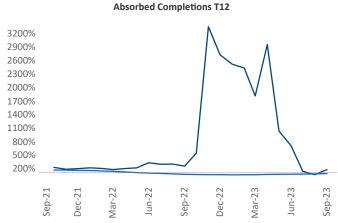

New lease asking **rents** are at \$1,099, up 2.8% ▲ from the previous year placing Central East Texas at 43rd overall in year-over-year rent growth.

Multifamily housing **demand** has been positive with **615** ▲ net units absorbed over the past twelve months. This is down **-1,211** ▼ units from the previous year's gain of **1,826** ▲ absorbed units.