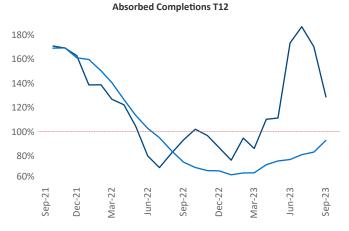

New lease asking **rents** are at \$1,901, up 4.3% ▲ from the previous year placing Bridgeport - New Haven at 21st overall in year-over-year rent growth.

Multifamily housing **demand** has been positive with **3,875** ▲ net units absorbed over the past twelve months. This is up **731** ▲ units from the previous year's gain of **3,144** ▲ absorbed units.