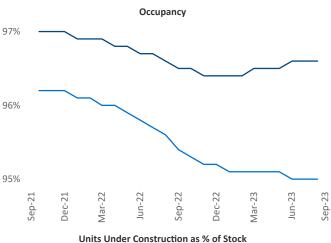

n@yardi.com Bridgeport - New Haven September 2023

**Bridgeport - New Haven** is the **36th** largest multifamily market with **142,955** completed units and **61,846** units in development, **8,865** of which have already broken ground.

New lease asking **rents** are at \$1,901, up 4.3% ▲ from the previous year placing Bridgeport - New Haven at 21st overall in year-over-year rent growth.

Multifamily housing **demand** has been positive with **3,875** ▲ net units absorbed over the past twelve months. This is up **731** ▲ units from the previous year's gain of **3,144** ▲ absorbed units.

**Employment** in Bridgeport - New Haven has grown by **1.4%** ▲ over the past 12 months, while hourly wages have risen by **2.4%** ▲ YoY to **\$36.43** according to the *Bureau of Labor Statistics*.











## **DISCLAIMER**

ALTHOUGH EVERY EFFORT IS MADE TO ENSURE THE ACCURACY, TIMELINESS AND COMPLETENESS OF THE INFORMATION PROVIDED IN THIS PUBLICATION, THE INFORMATION IS PROVIDED "AS IS" AND YARDI MATRIX DOES NOT GUARANTEE, WARRANT, REPRESENT OR UNDERTAKE THAT THE INFORMATION PROVIDED IS CORRECT, ACCURATE, CURRENT OR COMPLETE. YARDI MATRIX IS NOT LIABLE FOR ANY LOSS, CLAIM, OR DEMAND ARISING DIRECTLY OR INDIRECTLY FROM ANY USE OR RELIANCE UPON THE INFORMATION CONTAINED HEREIN.

## **COPYRIGHT NOTICE**

This document, publication and/or presentation (collectively, 'document') is protected by copyright, trademark and other intellectual property laws. Use of this document is subject to the terms and conditions of Yardi Systems, Inc. dba Yardi Matrix's Terms of Use <a href="http://www.y