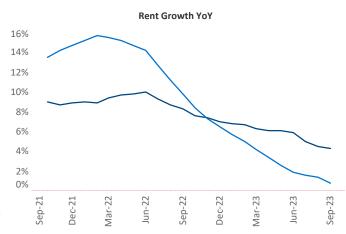

New lease asking **rents** are at \$1,901, up 4.3% ▲ from the previous year placing Bridgeport - New Haven at 21st overall in year-over-year rent growth.

Multifamily housing **demand** has been positive with **3,875** ▲ net units absorbed over the past twelve months. This is up **731** ▲ units from the previous year's gain of **3,144** ▲ absorbed units.