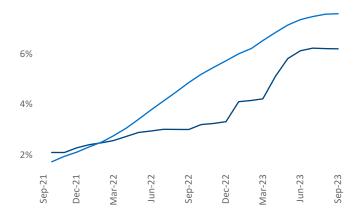

## Contacts

Jeff Adler Vice President <u>Jeff.Adler@yardi.com</u> Razvan Cimpean SEO Engineer Razvan-I.Cimpean@yardi.com Bridgeport - New Haven September 2023

**Bridgeport - New Haven** is the **36th** largest multifamily market with **142,955** completed units and **61,846** units in development, **8,865** of which have already broken ground.