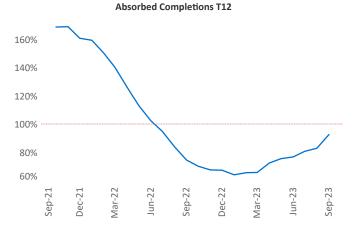

New lease asking **rents** are at \$962, up 1.7% ▲ from the previous year placing Amarillo at 67th overall in year-over-year rent growth.

Multifamily housing **demand** has been negative with -184 ▼ net units absorbed over the past twelve months. This is up 62 ▲ units from the previous year's loss of -246 ▼ absorbed units.