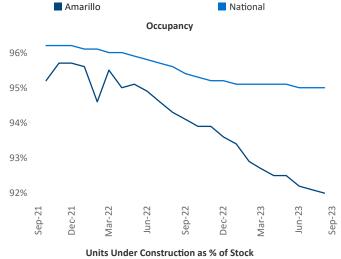

Fritch

Razvan Cimpean SEO Engineer Razvan-I.Cimpean@yardi.com Amarillo September 2023

Ske Wh Panhandle Claude

**Amarillo** is the **117th** largest multifamily market with **14,630** completed units and **1,082** units in development, **367** of which have already broken ground.

New lease asking **rents** are at \$962, up 1.7% ▲ from the previous year placing Amarillo at 67th overall in year-over-year rent growth.

Multifamily housing **demand** has been negative with -184 ▼ net units absorbed over the past twelve months. This is up 62 ▲ units from the previous year's loss of -246 ▼ absorbed units.

**Employment** in Amarillo has grown by **1.6%** ▲ over the past 12 months, while hourly wages have fallen by **-7.8%** ▼ YoY to **\$25.67** according to the *Bureau of Labor Statistics*.



Amarillo







## **DISCLAIMER**

ALTHOUGH EVERY EFFORT IS MADE TO ENSURE THE ACCURACY, TIMELINESS AND COMPLETENESS OF THE INFORMATION PROVIDED IN THIS PUBLICATION, THE INFORMATION IS PROVIDED "AS IS" AND YARDI MATRIX DOES NOT GUARANTEE, WARRANT, REPRESENT OR UNDERTAKE THAT THE INFORMATION PROVIDED IS CORRECT, ACCURATE, CURRENT OR COMPLETE. YARDI MATRIX IS NOT LIABLE FOR ANY LOSS, CLAIM, OR DEMAND ARISING DIRECTLY OR INDIRECTLY FROM ANY USE OR RELIANCE UPON THE INFORMATION CONTAINED HEREIN.

## **COPYRIGHT NOTICE**

This document, publication and/or presentation (collectively, 'document') is protected by copyright, trademark and other intellectual property laws. Use of this document is subject to the terms and conditions of Yardi Systems, Inc. dba Yardi Matrix's Terms of Use <a href="ht