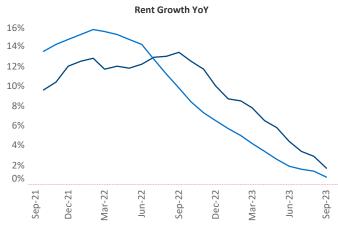

New lease asking **rents** are at \$962, up 1.7% ▲ from the previous year placing Amarillo at 67th overall in year-over-year rent growth.

Multifamily housing **demand** has been negative with -184 ▼ net units absorbed over the past twelve months. This is up 62 ▲ units from the previous year's loss of -246 ▼ absorbed units.