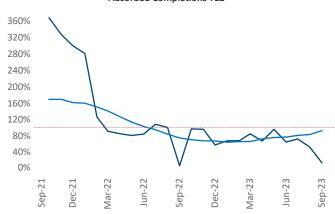

New lease asking **rents** are at \$1,628, up 3.1% ▲ from the previous year placing Allentown-Bethlehem at 37th overall in year-over-year rent growth.

Multifamily housing **demand** has been positive with **150** ▲ net units absorbed over the past twelve months. This is up **137** ▲ units from the previous year's gain of **13** ▲ absorbed units.