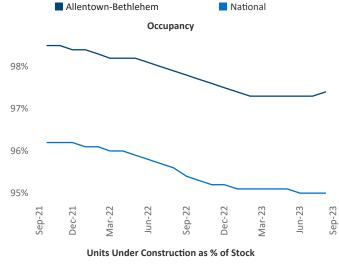

n SEO Engineer Razvan-I.Cimpean@yardi.com

## Allentown-Bethlehem September 2023

**Allentown-Bethlehem** is the **92nd** largest multifamily market with **34,065** completed units and **12,525** units in development, **1,195** of which have already broken ground.

New lease asking **rents** are at \$1,628, up 3.1% ▲ from the previous year placing Allentown-Bethlehem at 37th overall in year-over-year rent growth.

Multifamily housing **demand** has been positive with **150** ▲ net units absorbed over the past twelve months. This is up **137** ▲ units from the previous year's gain of **13** ▲ absorbed units.

Employment in Allentown-Bethlehem has grown by 2.1% ▲ over the past 12 months, while hourly wages have risen by 8.6% ▲ YoY to \$31.17 according to the *Bureau of Labor Statistics*.