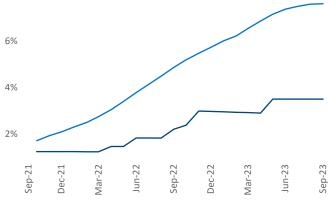

SEO Engineer Razvan-I.Cimpean@yardi.com

## Allentown-Bethlehem September 2023

**Allentown-Bethlehem** is the **92nd** largest multifamily market with **34,065** completed units and **12,525** units in development, **1,195** of which have already broken ground.

New lease asking **rents** are at \$1,628, up 3.1% ▲ from the previous year placing Allentown-Bethlehem at 37th overall in year-over-year rent growth.

Multifamily housing **demand** has been positive with **150** ▲ net units absorbed over the past twelve months. This is up **137** ▲ units from the previous year's gain of **13** ▲ absorbed units.

Employment in Allentown-Bethlehem has grown by 2.1% ▲ over the past 12 months, while hourly wages have risen by 8.6% ▲ YoY to \$31.17 according to the *Bureau of Labor Statistics*.