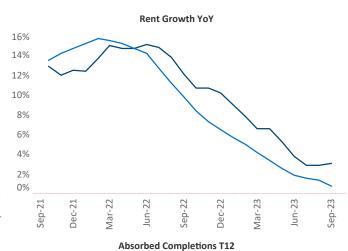

New lease asking **rents** are at \$1,628, up 3.1% ▲ from the previous year placing Allentown-Bethlehem at 37th overall in year-over-year rent growth.

Multifamily housing **demand** has been positive with **150** ▲ net units absorbed over the past twelve months. This is up **137** ▲ units from the previous year's gain of **13** ▲ absorbed units.