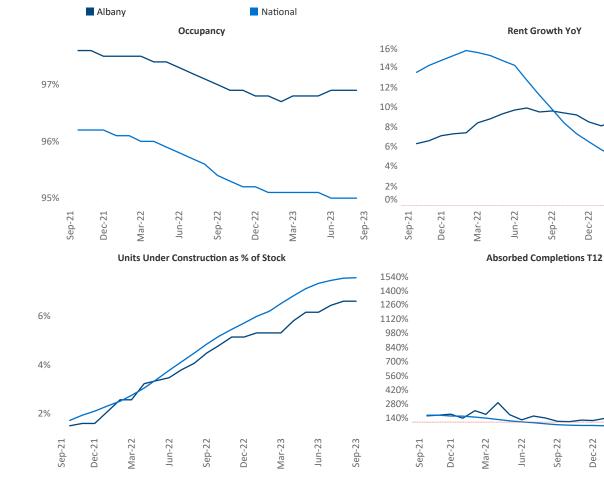

Albany is the 65th largest multifamily market with 57,332 completed units and 21,496 units in development, 3,799 of which have already broken ground.

New lease asking **rents** are at \$1,530, up 6.0% A from the previous year placing Albany at 9th overall in year-over-year rent growth.

Multifamily housing demand has been positive with **1,332** A net units absorbed over the past twelve months. This is up **425** ▲ units from the previous year's gain of 907 **A** absorbed units.

**Employment** in Albany has grown by **2.4%** A over the past 12 months, while hourly wages have risen by 3.8% A YoY to \$35.01 according to the Bureau of Labor Statistics.