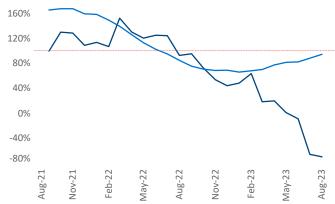

Multifamily housing **demand** has been negative with -871 ▼ net units absorbed over the past twelve months. This is down -2,007 ▼ units from the previous year's gain of 1,136 ▲ absorbed units.

**Employment** in Wilmington has grown by **1.1%** ▲ over the past 12 months, while hourly wages have risen by **6.8%** ▲ YoY to **\$30.76** according to the *Bureau of Labor Statistics*.