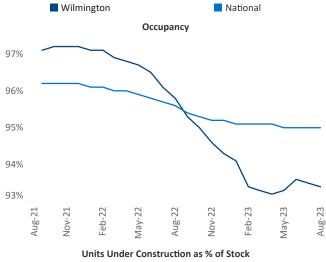

Wilmington is the 107th largest multifamily market with 23,520 completed units and 18,985 units in development, 3,518 of which have already broken ground.

New lease asking **rents** are at \$1,584, down -1.9% ▼ from the previous year placing Wilmington at 115th overall in year-over-year rent growth.