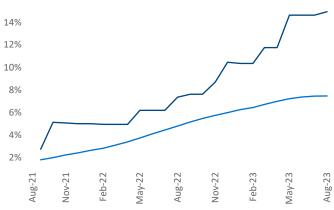

Wilmington is the 107th largest multifamily market with 23,520 completed units and 18,985 units in development, 3,518 of which have already broken ground.

New lease asking **rents** are at \$1,584, down -1.9% ▼ from the previous year placing Wilmington at 115th overall in year-over-year rent growth.