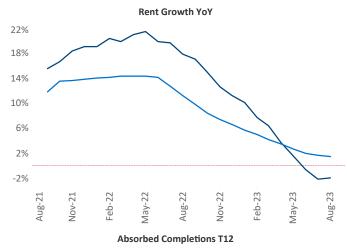

Wilmington is the 107th largest multifamily market with 23,520 completed units and 18,985 units in development, 3,518 of which have already broken ground.

New lease asking **rents** are at \$1,584, down -1.9% ▼ from the previous year placing Wilmington at 115th overall in year-over-year rent growth.